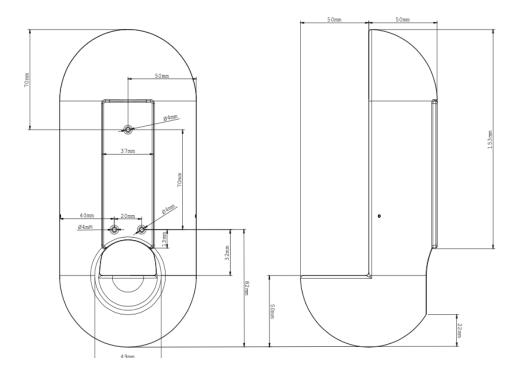

## SURFACE WALL SCONCE

Substantial, architectural sconce with round shade. Emits soft ambient light that reflects back onto the wall.

Made from cast polished bronze, blackened bronze, or aluminium.

| Measurements                                            | Bulb Type *Bulb not supplied                                                                                                 | Place of Manufacture |
|---------------------------------------------------------|------------------------------------------------------------------------------------------------------------------------------|----------------------|
| 15" tall<br>11.8" Ø shade<br>4.3" deep<br>Weight 22 lbs | 3.3W LED, E26 base, G16 shape<br>Suggested Lumen Rating: 250Im<br>Voltage: 110-120V / 60Hz AC<br>Dimmability: Bulb dependent | Sydney, Australia.   |