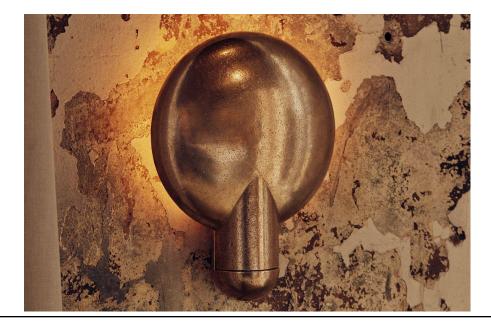

## SURFACE WALL SCONCE

Substantial, architectural sconce with round shade. Emits soft ambient light that reflects back onto the wall.

Made from cast polished bronze, blackened bronze, or aluminium.

| Measurements                                            | Bulb Type *Bulb not supplied                                                                                                 | Place of Manufacture |
|---------------------------------------------------------|------------------------------------------------------------------------------------------------------------------------------|----------------------|
| 15" tall<br>11.8" Ø shade<br>4.3" deep<br>Weight 22 lbs | 3.3W LED, E26 base, G16 shape<br>Suggested Lumen Rating: 250Im<br>Voltage: 110-120V / 60Hz AC<br>Dimmability: Bulb dependent | Sydney, Australia.   |