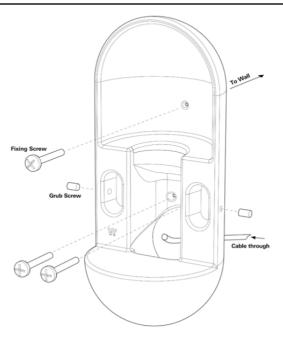

## SPARTAN SHOP

Installation This fixture has a slender mounting surface which requires the use of a mud ring upon installation. Please note that a professional drywall finisher will be required.

Alternatively, 5" round or square backplates can be ordered for an additional cost in brass or blackened brass