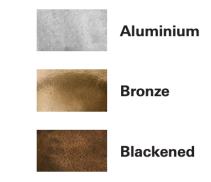

## Materials

The raw metals used will oxidize with age and environment, both of which contribute to the evolution of a natural patina. If the original bright finish of your pieces is preferred, a polishing solution applied with a soft clean cloth will restore luster. Braso or Silvo is recommended depending on the metal in question.