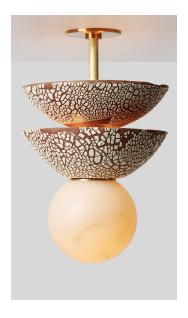

### PILAR ROUND ALABASTER DOUBLE PENDANT

Sculptural suspension lamp that emits ambient light. Two stacked round clay shades with spherical alabaster diffuser shade.

Umber bronze with oil-rubbed bronze Umber crackle with oil-rubbed bronze Red crackle with brushed brass (pictured) Buff crackle with brushed brass

| Dim | iens | ions |
|-----|------|------|

13" diameter ceramic shades.17" tall, including diffuser.

Overall drop height to be specified upon ordering, 2-ft stem length provided.

#### Connection

5" canopy and stem in matching finish.

**Materials** 

Place of Manufacture

Brass, ceramic, alabaster

Brooklyn, NY

Each piece is hand-built and inherently unique. Expect minor variation between pieces.