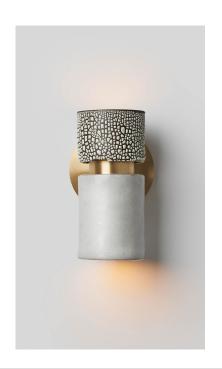

## PILAR CYLINDER WALL MOUNT SCONCE

Sculptural sconce that emits ambient light from top and bottom of cylindrical clay shades.

Available in umber bronze or umber crackle with contrasting white

| <u>Dimensions</u>                                                                                   | Bulb (2 provided)                                                                   | Connection                    |
|-----------------------------------------------------------------------------------------------------|-------------------------------------------------------------------------------------|-------------------------------|
| 5" deep<br>9" tall<br>5 lbs                                                                         | 5W LED bulb, E12, 2700K color<br>temp. 550 lumens<br>Dimmable, Trailing Edge Lutron | 5" Backplate Hardwire install |
| <u>Materials</u>                                                                                    |                                                                                     | Place of Manufacture          |
| Each piece is hand-built and inherently unique. Expect minor variation Brooklyn, NY between pieces. |                                                                                     |                               |
| Certifications                                                                                      |                                                                                     |                               |
| UL / CE Listed                                                                                      |                                                                                     |                               |