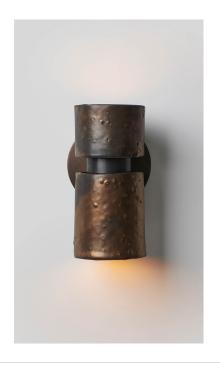

## PILAR CYLINDER WALL MOUNT SCONCE

Sculptural sconce that emits ambient light from top and bottom of cylindrical clay shades.

Available in umber bronze or umber crackle with contrasting white

| <u>Dimensions</u>                                                                                   | Bulb (2 provided)                                                                   | Connection                    |
|-----------------------------------------------------------------------------------------------------|-------------------------------------------------------------------------------------|-------------------------------|
| 5" deep<br>9" tall<br>5 lbs                                                                         | 5W LED bulb, E12, 2700K color<br>temp. 550 lumens<br>Dimmable, Trailing Edge Lutron | 5" Backplate Hardwire install |
| <u>Materials</u>                                                                                    |                                                                                     | Place of Manufacture          |
| Each piece is hand-built and inherently unique. Expect minor variation Brooklyn, NY between pieces. |                                                                                     |                               |
| Certifications                                                                                      |                                                                                     |                               |
| UL / CE Listed                                                                                      |                                                                                     |                               |