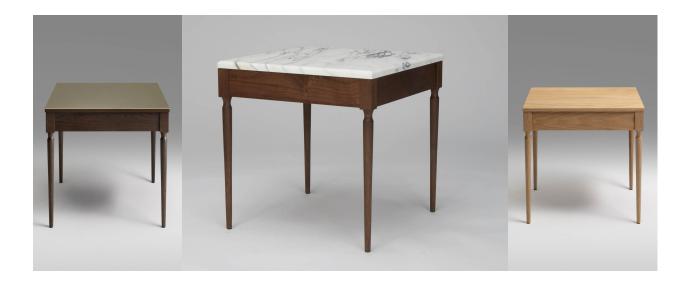

## THE CAIN SIDE TABLE

Solid wood side table with slim, tapered lathe turned legs.

Brass or stone tabletop optional.

Available in white oak or black walnut.

| <u>Dimensions</u>                | <u>Notes</u>                                                                                                            | Place of Manufacture                                                           |
|----------------------------------|-------------------------------------------------------------------------------------------------------------------------|--------------------------------------------------------------------------------|
| Small Size:                      | Each piece is hand-built and inherently unique.  Expect minor variation between pieces.                                 | Designed by Jenna Lyons and<br>handmade by Roll & Hill in<br>Grand Rapids, MI. |
| 14" deep, 18" wide, 17.75" tall. |                                                                                                                         |                                                                                |
| Large Size:                      |                                                                                                                         |                                                                                |
| 18" deep, 18" wide, 17.75" tall. | Raw unvarnished brass will patina over time with use, and can be restored to its original state with a polishing cloth. |                                                                                |