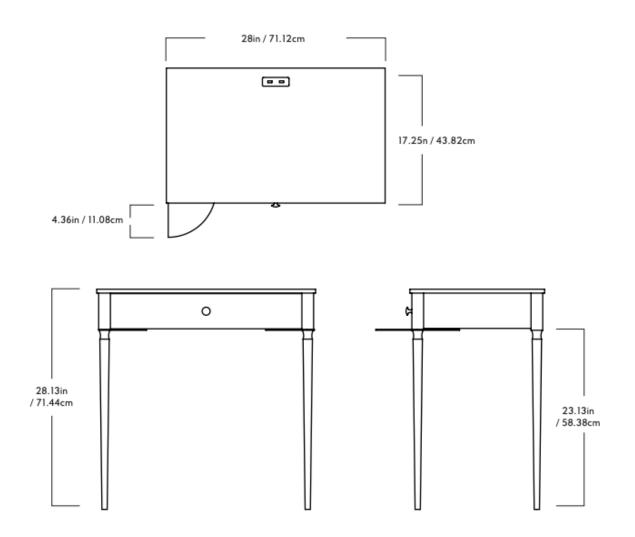

Brass or stone tabletop optional.

Available in white oak or black walnut.

| <u>Dimensions</u>                      | Notes                                                                                                                            | Place of Manufacture                                                           |
|----------------------------------------|----------------------------------------------------------------------------------------------------------------------------------|--------------------------------------------------------------------------------|
| 17.25" deep<br>28" wide<br>28.13" tall | Each piece is hand-built and<br>inherently unique.<br>Expect minor variation between<br>pieces.                                  | Designed by Jenna Lyons and<br>handmade by Roll & Hill in<br>Grand Rapids, MI. |
|                                        | Raw unvarnished brass will<br>patina over time with use, and<br>can be restored to its original<br>state with a polishing cloth. |                                                                                |