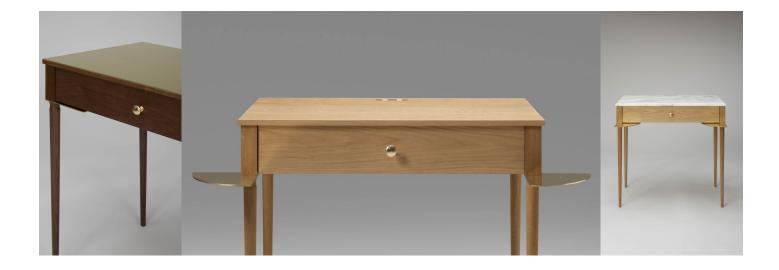

## THE CAIN NIGHT STAND

Solid wood bedside table with slim, tapered lathe turned legs.

Two integrated fin shaped brass coasters swing out from below the drawer and can be tucked neatly away when not in use. Two USB-A charging ports at rear of tabletop.

Brass or stone tabletop optional.

Available in white oak or black walnut.

| <u>Dimensions</u>                      | Notes                                                                                                                            | Place of Manufacture                                                           |
|----------------------------------------|----------------------------------------------------------------------------------------------------------------------------------|--------------------------------------------------------------------------------|
| 17.25" deep<br>28" wide<br>28.13" tall | Each piece is hand-built and<br>inherently unique.<br>Expect minor variation between<br>pieces.                                  | Designed by Jenna Lyons and<br>handmade by Roll & Hill in<br>Grand Rapids, MI. |
|                                        | Raw unvarnished brass will<br>patina over time with use, and<br>can be restored to its original<br>state with a polishing cloth. |                                                                                |