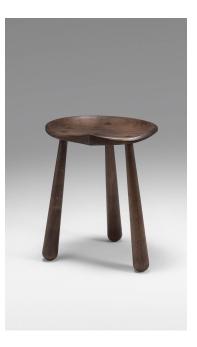

## TAPER LOW STOOL

Solid wood stool with four tapered lathe turned legs and brass stretchers.

Available in white oak, black walnut or hard maple.

| <u>Dimensions</u>             | Notes                                           | Place of Manufacture                                                      |
|-------------------------------|-------------------------------------------------|---------------------------------------------------------------------------|
| 14" by 9.5" seat,<br>17" tall | Each piece is hand-built and inherently unique. | Designed by Karl Zahn.<br>Handmade by Roll & Hill in<br>Grand Rapids, MI. |
|                               | Expect minor variation between pieces.          |                                                                           |