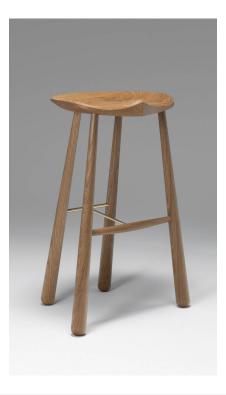

## TAPER BAR STOOL

Solid wood bar stool with four tapered lathe turned legs and brass stretchers.

Available in white oak, black walnut or hard maple.

| <u>Dimensions</u>                 | Notes                                           | Place of Manufacture                                                      |
|-----------------------------------|-------------------------------------------------|---------------------------------------------------------------------------|
| 17.5" by 13.5" seat,<br>30" tall. | Each piece is hand-built and inherently unique. | Designed by Karl Zahn.<br>Handmade by Roll & Hill in<br>Grand Rapids, MI. |
|                                   | Expect minor variation between pieces.          |                                                                           |