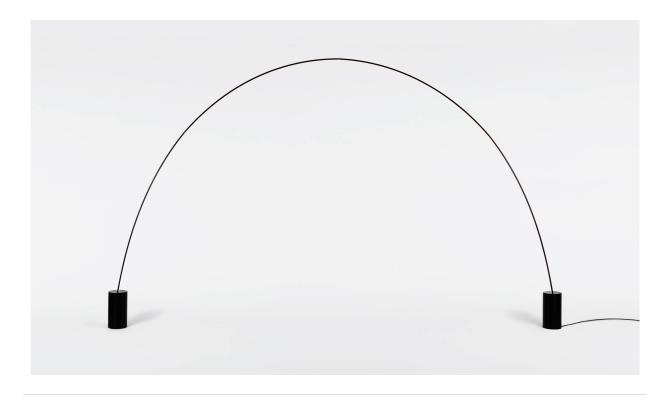

# POLE 2 FLOOR LAMP

Black steel and aluminum floor lamp that forms a linear arc of light.

Available in 4 sizes.