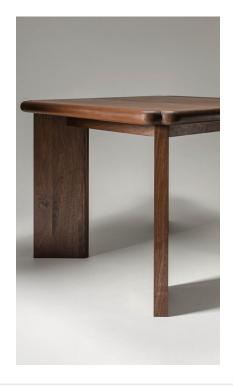

## MONROE TABLE

Elegant square dining table with notched corner detail.

Available in in ebonized oak, white oak, black walnut or hard maple.

| <u>Dimensions</u>                | <u>Notes</u>                                    | Place of Manufacture                                                      |
|----------------------------------|-------------------------------------------------|---------------------------------------------------------------------------|
| 40" wide<br>40" deep<br>29" tall | Each piece is hand-built and inherently unique. | Designed by Jason Miller and handmade by Roll & Hill in Grand Rapids, MI. |
| Seats 4.                         | Expect minor variation between pieces.          |                                                                           |