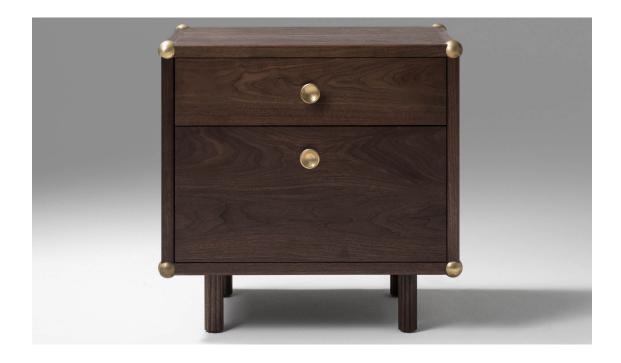

## LAFAYETTE BEDSIDE TABLE

Elegant bedside table with two dovetailed drawers and unlacquered brass hardware

| <u>Dimensions</u> | <u>Notes</u>                                                                                                            | Place of Manufacture                                    |
|-------------------|-------------------------------------------------------------------------------------------------------------------------|---------------------------------------------------------|
| 17.25" deep       | Each piece is hand-built and inherently unique.                                                                         | Designed by Jason Miller and handmade by Roll & Hill in |
| 26" wide          | initerentity unique.                                                                                                    | Grand Rapids, MI.                                       |
|                   | Expect minor variation between                                                                                          |                                                         |
| 25.25" tall       | pieces.                                                                                                                 |                                                         |
|                   | Raw unvarnished brass will patina over time with use, and can be restored to its original state with a polishing cloth. |                                                         |