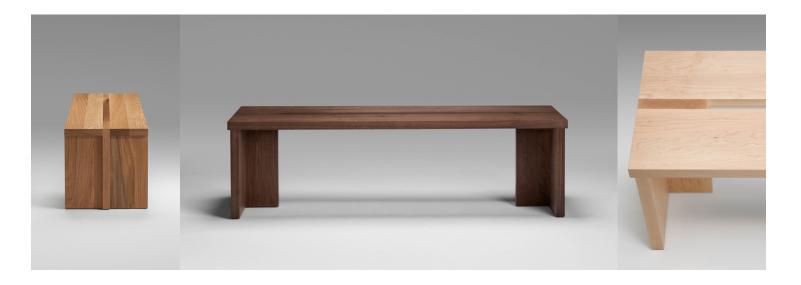

## **GRANGE BENCH**

Elegant handcrafted bench offered in two lengths.

Available in white oak, black walnut, or maple.

| <u>Dimensions</u>                  | Notes                                           | Place of Manufacture                                                      |
|------------------------------------|-------------------------------------------------|---------------------------------------------------------------------------|
| 48 Inch Size                       |                                                 | D : 11 D : 0                                                              |
| 17.5" deep, 48" wide, 17.25" tall. | Each bench is hand-built and inherently unique. | Designed by Post Company and handmade by Roll & Hill in Grand Rapids, MI. |
| 60 Inch Size                       | Expect minor variation between pieces.          | •                                                                         |
| 17.5" deep, 60" wide, 17.25" tall. | p.0000.                                         |                                                                           |