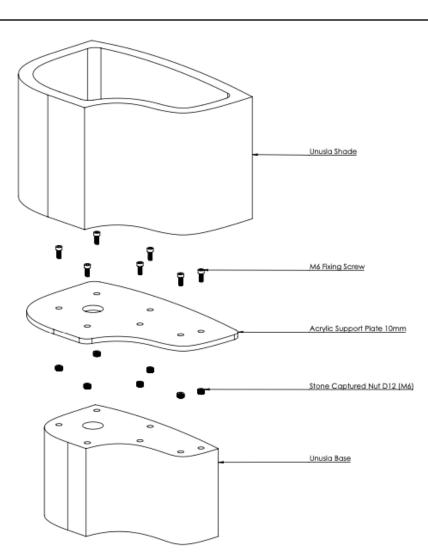

### OFFSET TABLE LAMP

Substantial, architectural table lamp with soft, curved cylindrical base and a matching shade.

Made of solid carved arabescato marble stone.

| Measurements                             | Bulb Type *Bulb not supplied                                                                                                 | Cord Type                                                              |
|------------------------------------------|------------------------------------------------------------------------------------------------------------------------------|------------------------------------------------------------------------|
| 11.22" tall<br>9.44" deep<br>13.58" wide | 3.3W LED, E12 Base, G16 Shape<br>Suggested Lumen Rating: 250Im<br>Voltage: 110-120V / 60Hz AC<br>Dimmability: Bulb dependent | 10-foot black cloth cord with inline on/off switch and two prong plug. |