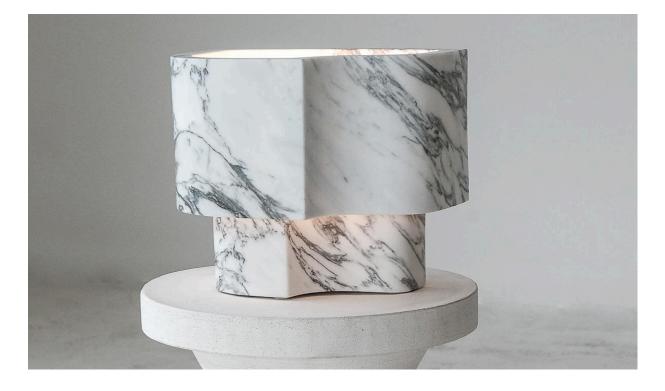

### OFFSET TABLE LAMP

Substantial, architectural table lamp with soft, curved cylindrical base and a matching shade.

Made of solid carved arabescato marble stone.

| Measurements                             | Bulb Type *Bulb not supplied                                                                                                 | Cord Type                                                              |
|------------------------------------------|------------------------------------------------------------------------------------------------------------------------------|------------------------------------------------------------------------|
| 11.22" tall<br>9.44" deep<br>13.58" wide | 3.3W LED, E12 Base, G16 Shape<br>Suggested Lumen Rating: 250Im<br>Voltage: 110-120V / 60Hz AC<br>Dimmability: Bulb dependent | 10-foot black cloth cord with inline on/off switch and two prong plug. |