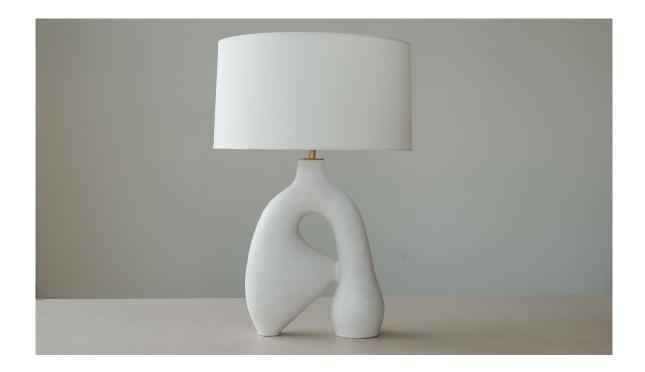

# VALENTINE TABLE LAMP

Curving, sculptural ceramic base lamp with off white woven linen drum shade.

| Ľ | Ш | η | er | าร | Ю | ns |
|---|---|---|----|----|---|----|
|   |   |   |    |    |   |    |

25" tall (including shade) Base 15" tall 12" at widest

Shade 15" Ø at widest