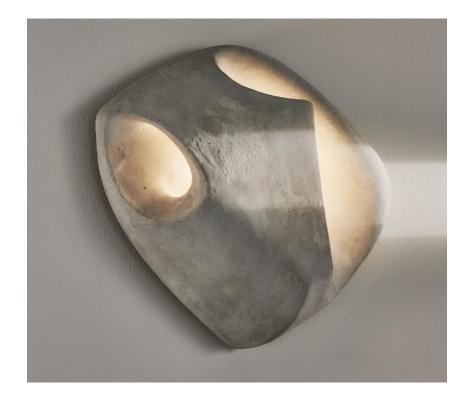

## MA SCONCE NO. 3

Sculptural ceramic sconce with soft, matte grey glaze.

<u>Place of Manufacture</u> Los Angeles, California. Measurements
11.5" tall, 12" at widest, 3.5" deep.

Cord Type
Hardwired or plug in. Plug in version comes with 10' cloth cord, in-line switch placed 18" from light.

**Bulb Type** 

Bulb Type: 3 W LED bulb Fitting Description: E12 base

Lumen Rating: 180 lumens, color temp 2700k.

Voltage: 110-120V / 60Hz AC Dimmability: Bulb dependent

Bulb: Bulb supplied

Certifications
UL Listed