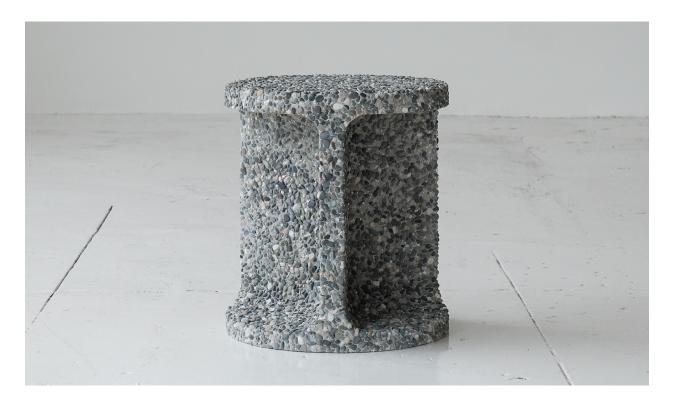

## EXPOSED AGGREGATE NEOLITH STOOL / SIDE TABLE

Highly textured molded round stool / side table.

Concrete, stone aggregate.

Custom sizing and finishes available: prices available upon request.

| Place of Manufacture                                            | Measurements           | <u>Notes</u>                                                                                    |
|-----------------------------------------------------------------|------------------------|-------------------------------------------------------------------------------------------------|
| Handmade by Jeff Martin Joinery in Vancouver, British Columbia. | 16" diameter, 18" tall | All works are hand-built and<br>inherently unique. Expect<br>minor variation between<br>pieces. |