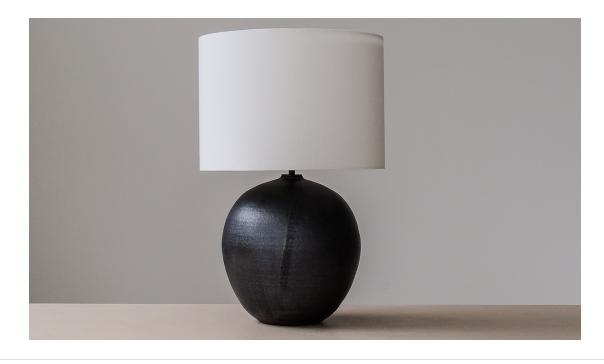

## IN STOCK GRAPHITE LARGE ORB TABLE LAMP

Ceramic table lamp with matte black glaze with hints of green and an ivory linen drum shade.

| <u>Dimensions</u>                                                                        | Bulb (not included)                                                | Hardware/ Cord                                                       |
|------------------------------------------------------------------------------------------|--------------------------------------------------------------------|----------------------------------------------------------------------|
| 21.75" tall (including shade)<br>Base 11.25" tall<br>10.75" at widest                    | E26 base, 6W dimmable LED<br>or 60W max incandescent<br>suggested. | Patina brass dimmer switch at socket.                                |
| Shade 14" wide, 10" tall                                                                 |                                                                    | 5 foot brown fabric cord with two prong plug. Inline switch on cord. |
| Notes                                                                                    |                                                                    | Place of Manufacture                                                 |
| Each lamp is hand-built and inherently unique.<br>Expect minor variation between pieces. |                                                                    | Los Angeles, CA                                                      |
| Cartificationa                                                                           |                                                                    |                                                                      |