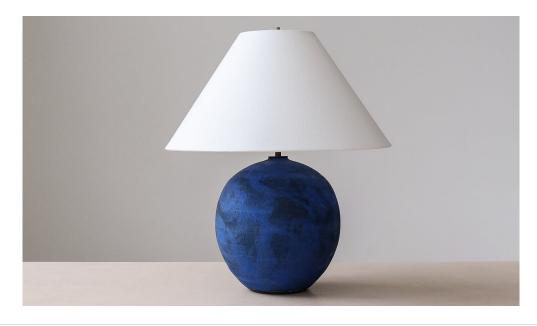

## IN STOCK BRUSHED COBALT LARGE ORB TABLE LAMP EMPIRE SHADE

Ceramic table lamp with textured cobalt blue glaze on deep brown clay body paired with an ivory linen empire shade.

| <u>Dimensions</u>                                                                        | Bulb (not included)                                                | Hardware/ Cord                                                       |
|------------------------------------------------------------------------------------------|--------------------------------------------------------------------|----------------------------------------------------------------------|
| 21.5" tall (including shade)<br>Base 10.75" tall<br>10.25" at widest                     | E26 base, 6W dimmable LED<br>or 60W max incandescent<br>suggested. | Patina brass dimmer switch at socket.                                |
| Shade 18" wide, 11" tall                                                                 |                                                                    | 5 foot brown fabric cord with two prong plug. Inline switch on cord. |
| Notes                                                                                    |                                                                    | Place of Manufacture                                                 |
| Each lamp is hand-built and inherently unique.<br>Expect minor variation between pieces. |                                                                    | Los Angeles, CA                                                      |
| Certifications                                                                           |                                                                    |                                                                      |