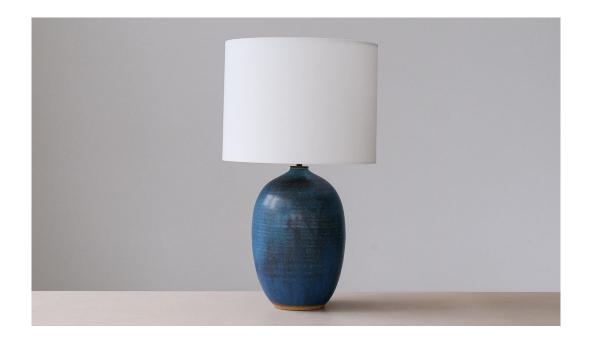

## IN STOCK AZURE LARGE OVAL TABLE LAMP

Ceramic table lamp with blue azure glaze and an ivory linen drum shade.

|  |  |  | ns |
|--|--|--|----|
|  |  |  |    |

22.25" tall (including shade) Base 11.75" tall 8.25" Ø at widest

Shade 10" tall, 13" Ø at widest