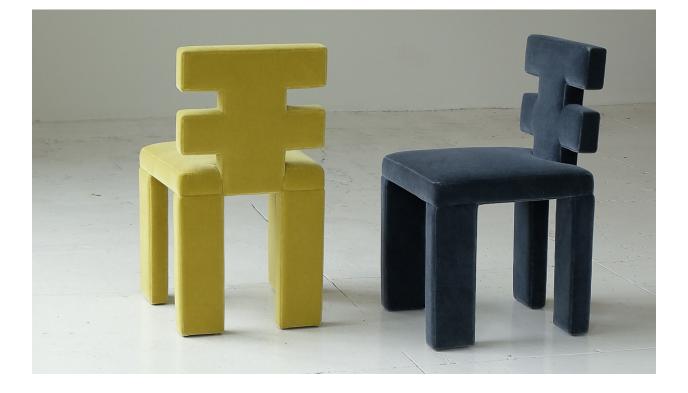

## H CHAIR

Upholstered dining chair with H shaped backrest that sits atop broad legs.

Available in yellow, blue, and taupe mohair as well as olive polyester cotton blend velvet.

Also available in COM (Customer's Own Material) or COL (Customer's Own Leather.) Client must supply fabric swatch for approval prior to production.

2.5 yards of fabric is required for single material COM.

Two fabric color COM chair, 1.5 yards is required for the legs and 1 yard for the body

| Place of Manufacture        | Dimensions                        | <u>Notes</u>                                                                                               |
|-----------------------------|-----------------------------------|------------------------------------------------------------------------------------------------------------|
| Handmade in Los Angeles, CA | 19" deep, 31.5" tall, 18.5" wide. | 18.5" wide. All works are hand-made and<br>inherently unique. Expect<br>minor variation between<br>pieces. |
|                             | 17.75" seat height.               |                                                                                                            |
|                             | Weight 25 lbs                     |                                                                                                            |