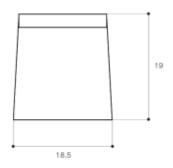

2.5 yards of fabric is required for single material COM.

Two fabric color COM chair, 1.5 yards is required for the legs and 1 yard for the body

| Place of Manufacture        | Dimensions                        | <u>Notes</u>                                                                                               |
|-----------------------------|-----------------------------------|------------------------------------------------------------------------------------------------------------|
| Handmade in Los Angeles, CA | 19" deep, 31.5" tall, 18.5" wide. | 18.5" wide. All works are hand-made and<br>inherently unique. Expect<br>minor variation between<br>pieces. |
|                             | 17.75" seat height.               |                                                                                                            |
|                             | Weight 25 lbs                     |                                                                                                            |