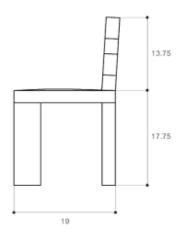

2.5 yards of fabric is required for single material COM.

Two fabric color COM chair, 1.5 yards is required for the legs and 1 yard for the body

| Place of Manufacture        | Dimensions                        | <u>Notes</u>                                                                                               |
|-----------------------------|-----------------------------------|------------------------------------------------------------------------------------------------------------|
| Handmade in Los Angeles, CA | 19" deep, 31.5" tall, 18.5" wide. | 18.5" wide. All works are hand-made and<br>inherently unique. Expect<br>minor variation between<br>pieces. |
|                             | 17.75" seat height.               |                                                                                                            |
|                             | Weight 25 lbs                     |                                                                                                            |