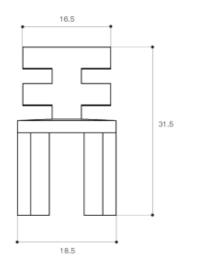

2.5 yards of fabric is required for single material COM.

Two fabric color COM chair, 1.5 yards is required for the legs and 1 yard for the body

| Place of Manufacture        | Dimensions                        | <u>Notes</u>                                                                                               |
|-----------------------------|-----------------------------------|------------------------------------------------------------------------------------------------------------|
| Handmade in Los Angeles, CA | 19" deep, 31.5" tall, 18.5" wide. | 18.5" wide. All works are hand-made and<br>inherently unique. Expect<br>minor variation between<br>pieces. |
|                             | 17.75" seat height.               |                                                                                                            |
|                             | Weight 25 lbs                     |                                                                                                            |