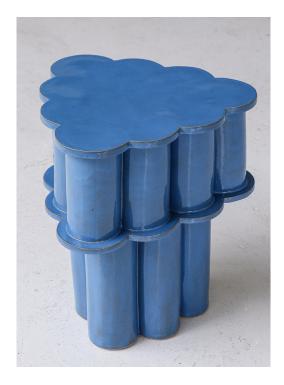

## DOUBLE TIER RUFFLE SIDE TABLE

Large ceramic side table with scalloped edges.

Customization available in 30+ glaze finishes.

| Place of Manufacture        | <u>Dimensions</u>                                 | <u>Notes</u>                                                                                   |
|-----------------------------|---------------------------------------------------|------------------------------------------------------------------------------------------------|
| Handmade in Los Angeles, CA | 19" tall, 16.5" at widest point<br>Weight 63 lbs. | All works are hand-made and<br>inherently unique. Expect<br>minor variation between<br>pieces. |
|                             |                                                   |                                                                                                |