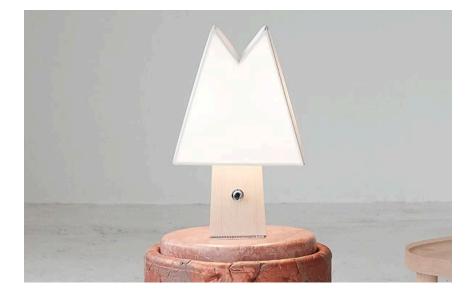

## ALPINE TABLE LAMP

Sculptural table lamp with off white woven linen shade.

Lamp base available in Light Oak, Mahogany, or Polished Oxblood Lacquer.

Dimmer switch available in polished brass or nickel.

| Measurements                                                                          | Bulb Type -                                                       | Cord Type                                                    | <u>Place of</u><br>Manufacture |
|---------------------------------------------------------------------------------------|-------------------------------------------------------------------|--------------------------------------------------------------|--------------------------------|
| 16.25" tall including shade<br>4.5" by 4.5" at base                                   | (2) Bulbs included<br>4.5W dimmable LED bulbs,                    | 10 foot beige or black<br>cloth cord with two<br>prong plug. | Brooklyn, NY                   |
| Shade 10.75" tall<br>10" by 10" at base                                               | 900 combined lumens, color<br>temp 3000k.<br>E12 base, G16 Shape. | Provid brade                                                 |                                |
| <b>Certifications</b>                                                                 |                                                                   |                                                              |                                |
| Please inquire for UL<br>listing options and<br>International wiring<br>availability. |                                                                   |                                                              |                                |