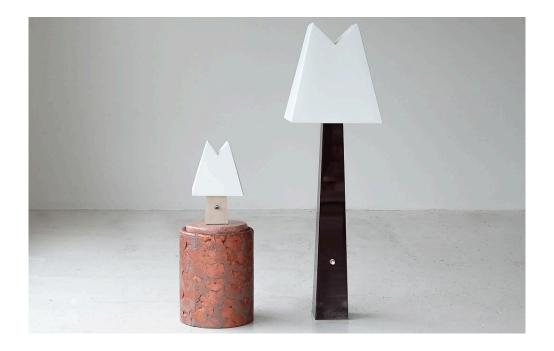

# ALPINE FLOOR LAMP

Sculptural floor lamp with off white woven linen shade.

Lamp base available in Light Oak, Mahogany, or Polished Oxblood Lacquer.

Dimmer switch available in polished brass or nickel.

| <u>Measurements</u> |
|---------------------|
|---------------------|

60" tall including shade 7" (2) Bulbs included by 7" at base.

Shade 19.5" tall, 18" by 18" at base.