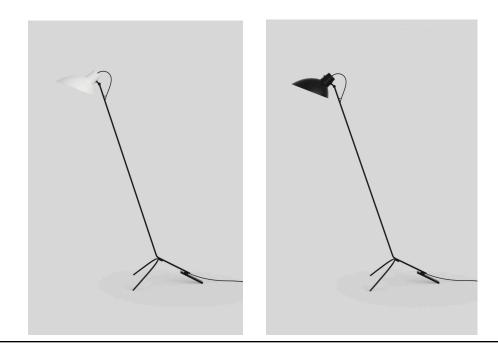

## ASTEP VV CINQUANTA FLOOR LAMP

A floor lamp built from powder-coated steel and aluminum. Provides direct downward illumination.

White or black painted spun aluminum shade, black painted tubular steel stem and base.

| <u>Measurements</u> | Bulb Type (bulb not included)                             | <u>Cord</u>                                |
|---------------------|-----------------------------------------------------------|--------------------------------------------|
| 18.81" wide         | Takes (1) E26 base, maximum 53W, 7W LED bulb recommended. | 6' 6" cord with inline on/off foot switch. |
| 57.87" tall         |                                                           |                                            |
| 40.74" deep         |                                                           | 2-prong plug for use in North America.     |
| 10.78" Ø shade.     |                                                           |                                            |