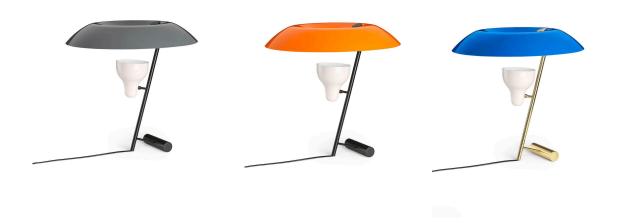

## ASTEP MODEL 548 TABLE LAMP

A table lamp built from brass with a PMMA shade. Provides direct downward illumination.

Grey, orange or azure diffuser shade with burnished or polished brass tubular structure.