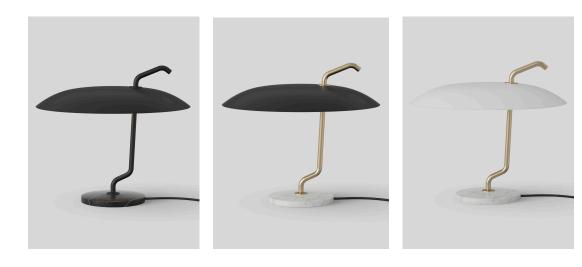

## ASTEP MODEL 537 TABLE LAMP

A table lamp built from powder-coated aluminum, brass and marble. Provides direct downward illumination.

White or black painted spun aluminum shade, lacquered black or brushed brass tubular stem, white or black polished marble base.

Available in Black Shade - Black Stem - Black Marble Base, Black Shade - Brass Stem - White Marble Base, White Shade - Brass Stem - White Marble Base

| <u>Measurements</u> | Bulb Type (bulb not included)                               | Cord                                               |
|---------------------|-------------------------------------------------------------|----------------------------------------------------|
| 14.17" tall         | Takes (1) E26 base, maximum 60W, 4.5W LED bulb recommended. | 5'11" black fabric cord with inline on/off switch. |
| 15.74" Ø shade      | 4.5W LEB bails recommended.                                 | 2-prong plug for use in North                      |
| 6.5" Ø marble base  |                                                             | America.                                           |