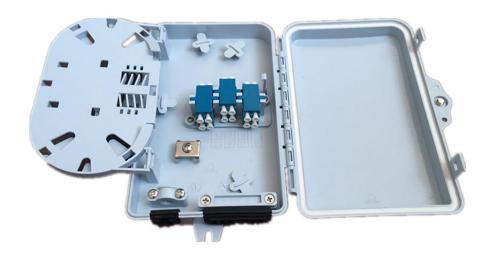

## **General Description**

This box is used as a termination point for the feeder cable to connect with drop cable in FTTx communication network system. It intergtates fiber splicing, splitting, distribution, storage and cable connection in one unit. Meanwhile, it provides solid protection and management for the FTTx network building.

## **Features**

- Total enclosed structure, be in nice shape
- Protects and manages cable effectively
- Standard size, light weight High quality PC+ ABS material
- Good properties of dust, and moisture proofing, Suitable for 6PCS SC and 6 PCS LC duplex adaptor and pigtail