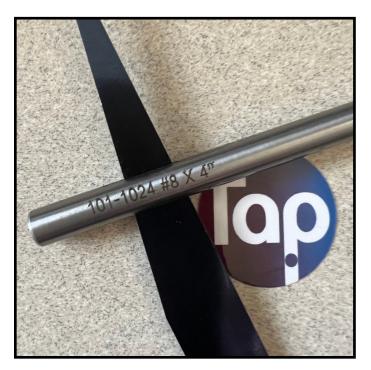

Photo shows the laser example with the item #, size, length and brand clearly visible on the

smallest outer diameter in our line up. Both methods (stamp alongside laser) will appear on current stock as we work to transition to new production.