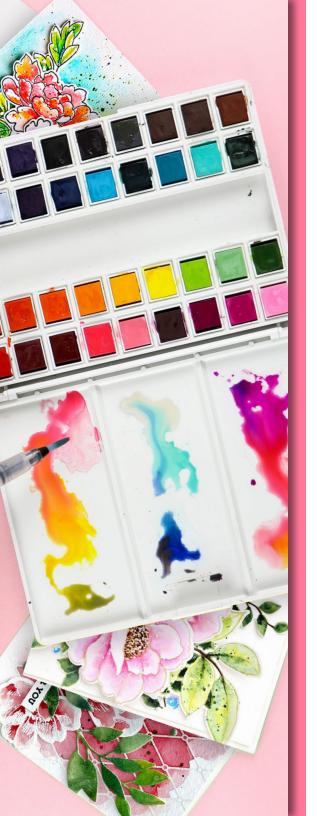

## WATERCOLOR 36 PAN SET

## **Color Swatches**

This beautiful set of 36 vibrant watercolor half-pans are intensely pigmented, fade minimally when drying, and some colors have lovely granulating effects. They are stored in a convenient plastic case, designed with space for your brush (included) and a palette in the lid for mixing. Some of the case lids snap off upon opening and can easily snap back on after you are finished creating so you can store your mixed paints with the rest of the pan colors. The lightfastness of these colors range is about 4-5.

VIBRANT | SMOOTH | 36 HALF-PANS

## Contents

- Grid Colored Swatches (Opacity Chart)
- Grid Blank Swatches
- 2" x 2" Blank Swatches

| Pink Diamond                     | Puffy Heart            | Purple Wine               | Cosmic Berry                          | Cotton Candy              | Coral Berry         | Rubellite                          | Grapevine                | Crimson                                |
|----------------------------------|------------------------|---------------------------|---------------------------------------|---------------------------|---------------------|------------------------------------|--------------------------|----------------------------------------|
| (PW24, NR4)                      | (PW24, NR4, PR181)     | (PR122, PW24, PBk1)       | (PW24, PV23)                          | (PW24, PR122)             | (PW24, PR181)       | (PR122, PBr28)                     | (PBr28, PBk1)            | (PO34, PR173)                          |
| Forest Glades                    | Frayed Leaf            | Bamboo                    | Citrus Burst                          | Fresh Lemon               | Warm Sunshine       | <b>Sunkissed</b> (PW24, PY5, PO34) | Orange Cream             | Autumn Blaze                           |
| (PW24, PG36)                     | (PW24, PG7)            | (PR24, PG7)               | (PW24, PY100)                         | (PY100, PO43)             | (PW24, PY5, PO43)   |                                    | (PW24, PO34)             | (PW24, PO34, PY5)                      |
| <b>Evergreen</b>                 | Mountain Mist          | Lagoon                    | Emerald                               | Ocean Waves               | Dusk                | Desert Night                       | Caribbean Sky            | Persian Blue                           |
| (PG36, PG7, PBk1)                | (PW24, PG36, PB28)     | (PB29, PG36)              | (PW24, PG36, PB28)                    | (PW24, PG36, PB28)        | (PB29, PBk1)        | (PB29, PBk1)                       | (PW24, PB29)             | (PB29, PV23)                           |
| Paper Bag<br>PBr28, VAT Brown 1) | Mocha<br>(PBr28, PBk1) | Espresso<br>(PBr28, PBk1) | Industrial<br>Diamond<br>(PW24, PBk1) | Moon Rock<br>(PW24, PBk1) | Jet Black<br>(PBk1) | Lavender<br>Fields<br>(PV3, PB29)  | Deep Iris<br>(PW24, PV3) | Midnight<br>Violet<br>(PW24, PV3, NR4) |