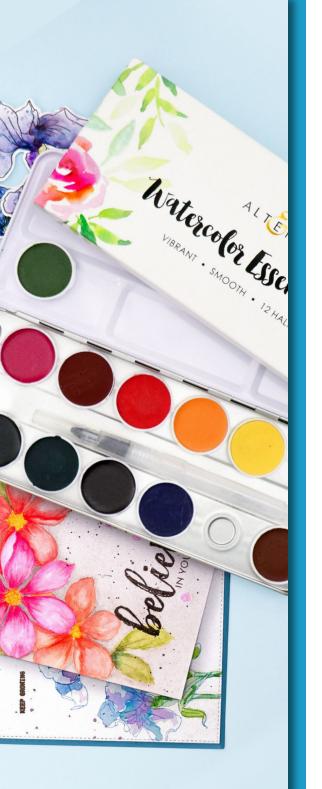

## WATERCOLOR ESSENTIAL 12 PAN SET

**Color Swatches** 

Whether you are a beginner who wants to practice mixing inks or a seasoned painter looking for a dependable watercolor palette for your collection, this set is the one for you!

The colors have been thoughtfully selected from our 36 pan set, giving you the ultimate versatility in color mixing. They are intensely pigmented, fade minimally when drying, and are stored in a convenient metal tin with a palette in the lid for mixing. With these watercolors, you can create gorgeous colorful projects in your art room.

VIBRANT | SMOOTH | 12HALF-PANS