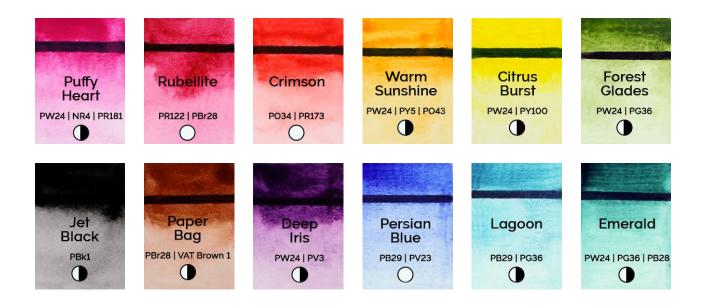

## Watercolor Essential 12 Pan Set

OPACITY CHART OTransparent Osemi-Opaque Opaque

|                  | -         |
|------------------|-----------|
| Pan Set          | ATCHES    |
| 12               | $\geq$    |
| Essential 12 Pan | COLOR     |
| Watercolor       | 2 " × 2 " |

**Citrus Burst** 

(PW24, PY100)

| Forest Glades                   | Jet Black                       | Paper Bag                       | Deep Iris                       | Persian Blue                    |
|---------------------------------|---------------------------------|---------------------------------|---------------------------------|---------------------------------|
| (PW24, PG36)                    | (PBk1)                          | (PBr28, VAT Brown 1)            | (PW24, PV3)                     | (PB29, PV23)                    |
| WATERCOLOR ESSENTIAL 12 PAN SET |

Crimson

(PO34, PR173)

WATERCOLOR ESSENTIAL 12 PAN SET WATERCOLOR ESSENTERCOLOR ESSENTIAL 12 PAN SET WATERCOLOR ESSENTERCOLOR ESSENTIAL 12 PAN SET WATERCOLOR ESSENTERCOLOR ESSENTERCOL

Warm Sunshine

(PW24, PY5, PO43)

**Lagoon** (PB29, PG36)

Puffy Heart (PW24, NR4, PR181)

Emerald (PW24, PG36, PB28)

Rubellite

(PR122, PBr28)

WATERCOLOR ESSENTIAL 12 PAN SET WATERCOLOR ESSENTIAL 12 PAN SET