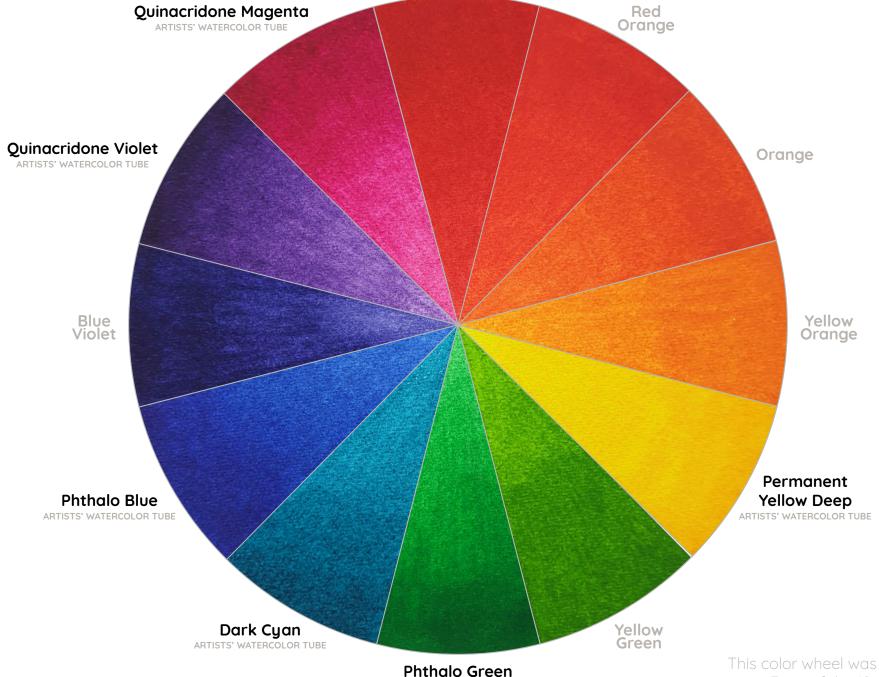

ARTISTS' WATERCOLOR TUBE

This color wheel was created using 7 out of the 10 available colors of the watercolor tubes.

colors of the watercolor tubes.

**Toluidine Red** ARTISTS' WATERCOLOR TUBE

ARTISTS' WATERCOLOR TUBE