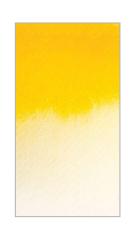

Gold Ochre
PY43
Lightfastness: I
Transparency:

Phthalo Green
PG7
Lightfastness: I
Transparency:

Permanent
Yellow Deep
PY65
Lightfastness: I
Transparency:

Olive Green PG7, PY14, PY12 Lightfastness: I Transparency: