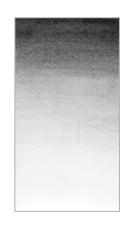

Quinacridone
Violet
PV23
Lightfastness: I
Transparency:

Payne's Gray PBk7, PB15 Lightfastness: I Transparency:

Ivory Black
PBk7
Lightfastness: I
Transparency:

Titanium White
PW6
Lightfastness: I
Transparency:

COLOR SWATCHES

| Dark Cyan PB17, PG7 Lightfastness: II Transparency: ✓  | Phthalo Blue PB15 Lightfastness: I Transparency: | French Ultramarine PB29 Lightfastness: I Transparency: | Prussian Blue PB27 Lightfastness: I Transparency: | Quinacridone Violet PV23 Lightfastness: I Transparency: |
|--------------------------------------------------------|--------------------------------------------------|--------------------------------------------------------|---------------------------------------------------|---------------------------------------------------------|
| Payne's Gray PBk7, PB15 Lightfastness: I Transparency: | Ivory Black PBk7 Lightfastness: I Transparencu:  | Titanium White PW6 Lightfastness: I Transparencu:      |                                                   |                                                         |