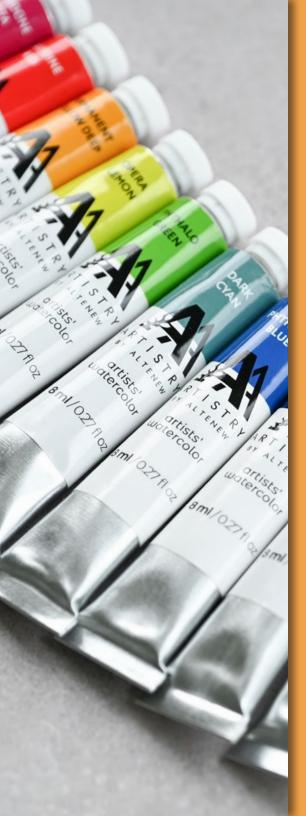

# **ARTISTS' WATERCOLOR TUBE**

## **Color Swatches**

Introducing our **Artists' Watercolor Tubes!** Each color has been specially formulated to offer you an expansive range of creative expression. Immerse yourself in a vibrant palette of artist-quality colors that eliminate blending woes and encourage boundless experimentation. With these tubes, you can conquer watercoloring like a true pro - that's an Artistry guarantee!

#### Contents

- Grid Colored Swatches
- Grid Blank Swatches
- 2" x 2" Blank Swatches
- Color Wheel Colored & Blank

Quinacridone
Magenta
PR122
Lightfastness: I
Transparency:

Primary Yellow
PY1
Lightfastness: I
Transparency: