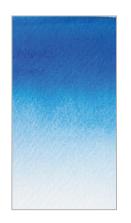

COLOR SWATCHES

Dark Cyan
PB17, PG7
Lightfastness: II
Transparency:

Phthalo Blue
PB15
Lightfastness: I
Transparency:

French
Ultramarine
PB29
Lightfastness: I
Transparency:

Prussian Blue
PB27
Lightfastness: I
Transparency: