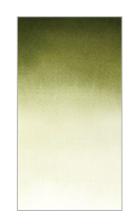

Gold Ochre
PY43
Lightfastness: I
Transparency:

Phthalo Green
PG7
Lightfastness: I
Transparency:

Permanent
Yellow Deep
PY65
Lightfastness: I
Transparency:

Olive Green PG7, PY14, PY12 Lightfastness: I Transparency: