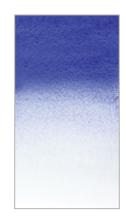

COLOR SWATCHES

Dark Cyan
PB17, PG7
Lightfastness: II
Transparency:

Phthalo Blue
PB15
Lightfastness: I
Transparency:

French
Ultramarine
PB29
Lightfastness: I
Transparency:

Prussian Blue
PB27
Lightfastness: I
Transparency: