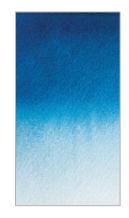

COLOR SWATCHES

Dark Cyan
PB17, PG7
Lightfastness: II
Transparency:

Phthalo Blue
PB15
Lightfastness: I
Transparency:

French
Ultramarine
PB29
Lightfastness: I
Transparency:

Prussian Blue
PB27
Lightfastness: I
Transparency:

COLOR SWATCHES

| Dark Cyan PB17, PG7 Lightfastness: II Transparency: ✓  | Phthalo Blue PB15 Lightfastness: I Transparency: | French Ultramarine PB29 Lightfastness: I Transparency: | Prussian Blue PB27 Lightfastness: I Transparency: | Quinacridone Violet PV23 Lightfastness: I Transparency: |
|--------------------------------------------------------|--------------------------------------------------|--------------------------------------------------------|---------------------------------------------------|---------------------------------------------------------|
| Payne's Gray PBk7, PB15 Lightfastness: I Transparency: | Ivory Black PBk7 Lightfastness: I Transparencu:  | Titanium White PW6 Lightfastness: I Transparencu:      |                                                   |                                                         |