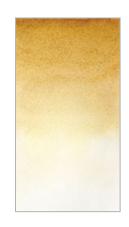

Gold Ochre
PY43
Lightfastness: I
Transparency:

Phthalo Green
PG7
Lightfastness: I
Transparency:

Permanent
Yellow Deep
PY65
Lightfastness: I
Transparency:

Olive Green PG7, PY14, PY12 Lightfastness: I Transparency: