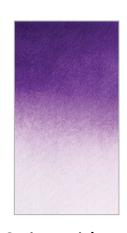

Quinacridone
Violet
PV23
Lightfastness: I
Transparency:

Payne's Gray PBk7, PB15 Lightfastness: I Transparency:

Ivory Black
PBk7
Lightfastness: I
Transparency:

Titanium White
PW6
Lightfastness: I
Transparency:

COLOR SWATCHES

| Dark Cyan PB17, PG7 Lightfastness: II Transparency: ✓  | Phthalo Blue PB15 Lightfastness: I Transparency: | French Ultramarine PB29 Lightfastness: I Transparency: | Prussian Blue PB27 Lightfastness: I Transparency: | Quinacridone Violet PV23 Lightfastness: I Transparency: |
|--------------------------------------------------------|--------------------------------------------------|--------------------------------------------------------|---------------------------------------------------|---------------------------------------------------------|
| Payne's Gray PBk7, PB15 Lightfastness: I Transparency: | Ivory Black PBk7 Lightfastness: I Transparencu:  | Titanium White PW6 Lightfastness: I Transparencu:      |                                                   |                                                         |