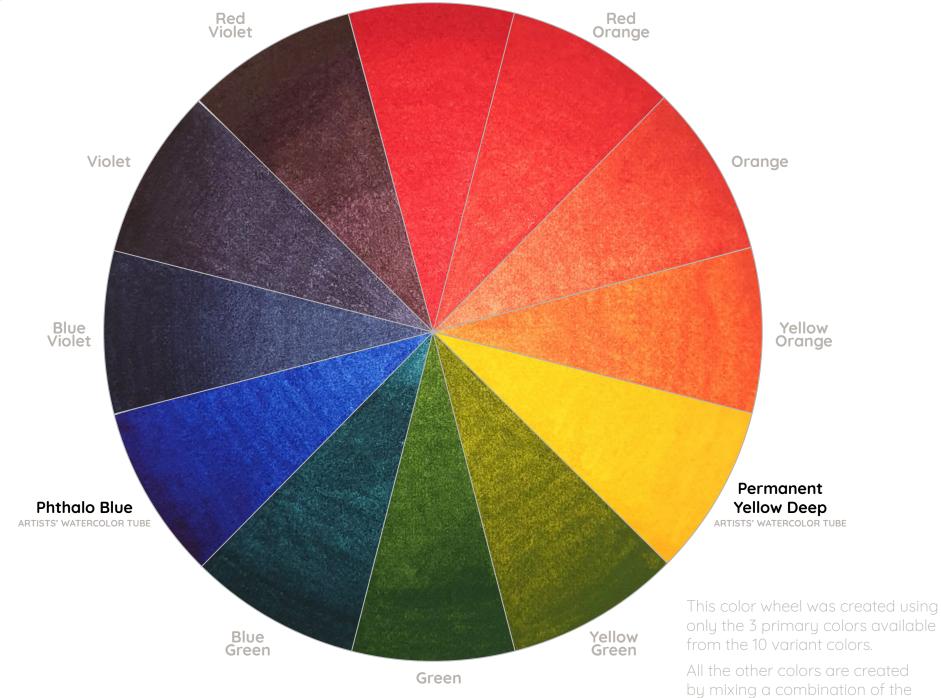

#### Contents

- Grid Colored Swatches
- Grid Blank Swatches
- 2" x 2" Blank Swatches
- Color Wheel Colored & Blank

Quinacridone
Magenta
PR122
Lightfastness: I
Transparency:

Primary Yellow
PY1
Lightfastness: I
Transparency:

ARTISTS' WATERCOLOR TUBE

This color wheel was created using 7 out of the 10 available colors of the watercolor tubes.

colors of the watercolor tubes.

**Toluidine Red** ARTISTS' WATERCOLOR TUBE

ARTISTS' WATERCOLOR TUBE

# **Toluidine Red**

All the other colors are created by mixing a combination of the primary colors.