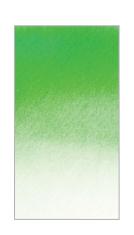

Gold Ochre
PY43
Lightfastness: I
Transparency:

Phthalo Green
PG7
Lightfastness: I
Transparency:

Permanent
Yellow Deep
PY65
Lightfastness: I
Transparency:

Olive Green PG7, PY14, PY12 Lightfastness: I Transparency: