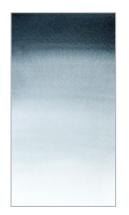

Quinacridone
Violet
PV23
Lightfastness: I
Transparency:

Payne's Gray PBk7, PB15 Lightfastness: I Transparency:

Ivory Black
PBk7
Lightfastness: I
Transparency:

Titanium White
PW6
Lightfastness: I
Transparency:

COLOR SWATCHES

| Dark Cyan PB17, PG7 Lightfastness: II Transparency: ✓  | Phthalo Blue PB15 Lightfastness: I Transparency: | French Ultramarine PB29 Lightfastness: I Transparency: | Prussian Blue PB27 Lightfastness: I Transparency: | Quinacridone Violet PV23 Lightfastness: I Transparency: |
|--------------------------------------------------------|--------------------------------------------------|--------------------------------------------------------|---------------------------------------------------|---------------------------------------------------------|
| Payne's Gray PBk7, PB15 Lightfastness: I Transparency: | Ivory Black PBk7 Lightfastness: I Transparencu:  | Titanium White PW6 Lightfastness: I Transparencu:      |                                                   |                                                         |