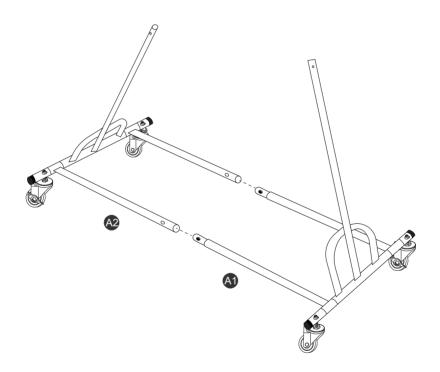

### Step 2

Lift up the bottom central pole of part (A) & (A) until they are locked (when you listen a sound of "ting"), as shown in the picture.

### **NOTICE:**

After locked, the part (A)&(A) may be not vertical, which is normal. After installing all parts, they will be vertical.

Step 3

Connect the remaining poles of part ( & & 2), as shown in the picture.