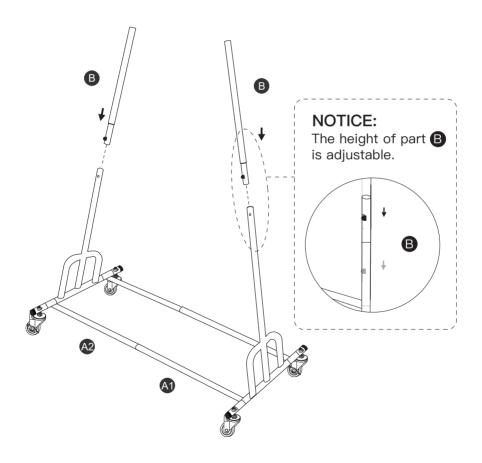

assembling, please wear gloves and pay attention to avoid fingers pinched.
- 2. Please **DO NOT** load more than the maximum weight described on the product page.



## HOW TO INSTALL

Step 1 Install part ( ) on part ( ) by part ( ).





### **NOTICE:**

Make sure that the screws on part ( are tightened For better stability, please install part ( ) diagonally.

### Step 2

Lift up the bottom central pole of part (A) & (A) until they are locked (when you listen a sound of "ting"), as shown in the picture.





### **NOTICE:**

After locked, the part (A)&(A) may be not vertical, which is normal. After installing all parts, they will be vertical.

Step 3

Connect the remaining poles of part ( & & 2), as shown in the picture.





Step 4 Insert part (B) into part (A)&A2), as shown above.





## Step 5 Connect part (6) & (2), as shown above.





Step 6 Press the spring fastener, and insert part ( & 2) into part ( B).





Step 7 Put part ( D) on part (A) & A).





# After-Sale Support

-----

#### Dear Customer,

Thank you so much for purchasing our product. We sincerely appreciate your choice to incorporate our product into your living space.

Our goal is to build a mutually beneficial relationships with customers and we aim to be a reliable and recommendable brand.

We sincerely hope this product meets your expectations and that you would consider us again for your future needs.

When you receive the package, please kindly double check your package and accessories to be sure that you have all the necessary parts.

Should you have any questions, please contact us through t