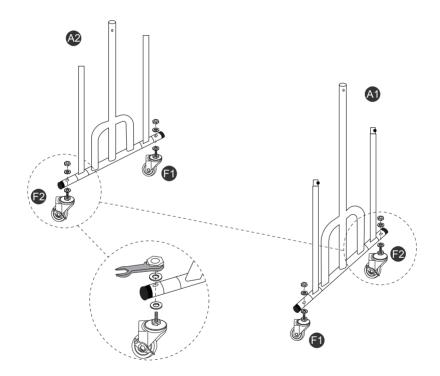

## HOW TO INSTALL

Step 1 Install part ( ) on part ( ) by part ( ).

### **NOTICE:**

Make sure that the screws on part ( are tightened For better stability, please install part ( ) diagonally.