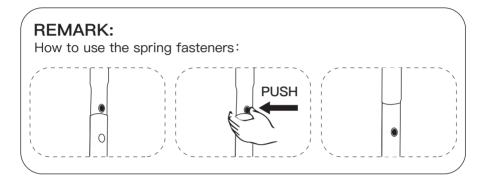

## Step 5 Connect part (6) & (2), as shown above.

Step 6 Press the spring fastener, and insert part ( & 2) into part ( B).

Step 7 Put part ( D) on part (A) & A).