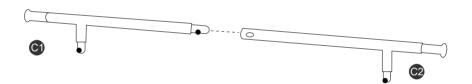

## Step 5 Connect part (6) & (2), as shown above.

Step 6 Press the spring fastener, and insert part ( & 2) into part ( B).

Step 7 Put part ( D) on part (A) & A).