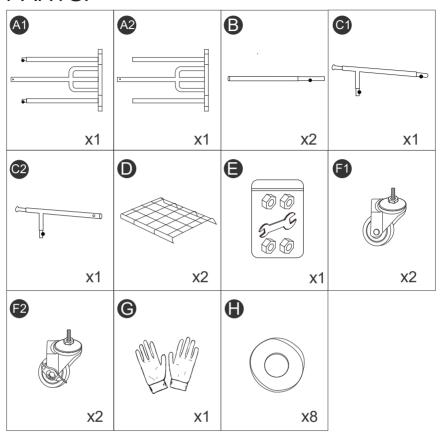

# **ASSEMBLY INSTRUCTIONS**



Please check all parts and accessories according to the parts list before assembling, make sure all contents are sufficient and in good condition.

If there is any parts missing or defective, please contact us immediately with purchase platform message to get replacement parts.

## PARTS:



# **NOTICE:**

- 1. When assembling, please wear gloves and pay attention to avoid fingers pinched.
- 2. Please **DO NOT** load more than the maximum weight described on the product page.



## HOW TO INSTALL

Step 1 Install part ( ) on part ( ) by part ( ).





### **NOTICE:**

Make sure that the screws on part ( are tightened For better stability, please install part ( ) diagonally.

### Step 2

Lift up the bottom central pole of part (A) & (A) until they are locked (when you listen a sound of "ting"), as shown in the picture.





### **NOTICE:**

After locked, the part (A)&(A) may be not vertical, which is normal. After installing all parts, they will be vertical.

Step 3

Connect the remaining poles of part ( & & 2), as shown in the picture.





Step 4 Insert part (B) into part (A