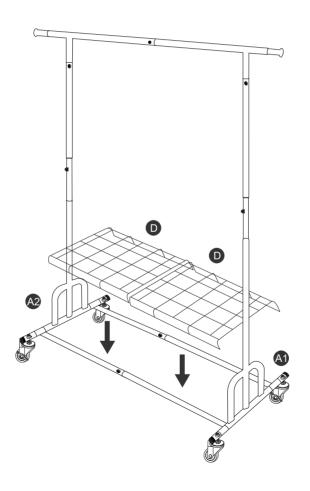

## Step 5 Connect part (6) & (2), as shown above.

Step 6 Press the spring fastener, and insert part ( & 2) into part ( B).

Step 7 Put part ( D) on part (A) & A).