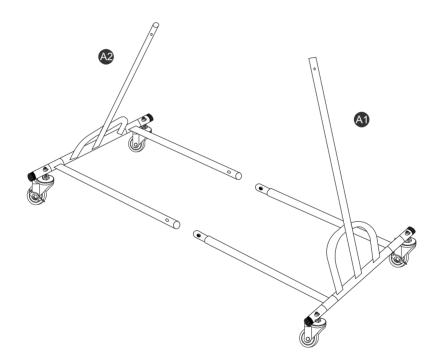

### Step 2

Lift up the bottom central pole of part (A) & (A) until they are locked (when you listen a sound of "ting"), as shown in the picture.

### **NOTICE:**

After locked, the part (A)&(A) may be not vertical, which is normal. After installing all parts, they will be vertical.

Step 3

Connect the remaining poles of part ( & & 2), as shown in the picture.