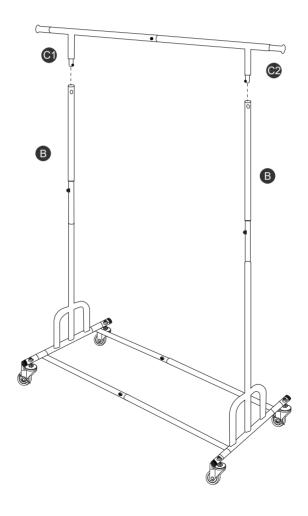

Step 4 Insert part (B) into part (A)&A2), as shown above.

## Step 5 Connect part (6) & (2), as shown above.

Step 6 Press the spring fastener, and insert part ( & 2) into part ( B).

Step 7 Put part ( D) on part (A) & A).