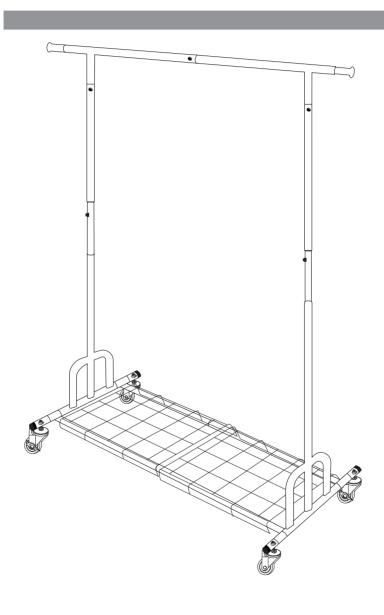

# **ASSEMBLY INSTRUCTIONS**

Please check all parts and accessories according to the parts list before assembling, make sure all contents are sufficient and in good condition.

If there is any parts missing or defective, please contact us immediately with purchase platform message to get replacement parts.

## HOW TO INSTALL

Step 1 Install part ( ) on part ( ) by part ( ).

### Step 2

Lift up the bottom central pole of part (A) & (A) until they are locked (when you listen a sound of "ting"), as shown in the picture.

### **NOTICE:**

After locked, the part (A)&(A) may be not vertical, which is normal. After installing all parts, they will be vertical.

Step 3

Connect the remaining poles of part ( & & 2), as shown in the picture.

Step 4 Insert part (B) into part (A)&A2), as shown above.

## Step 5 Connect part (6) & (2), as shown above.

Step 6 Press the spring fastener, and insert part ( & 2) into part ( B).

Step 7 Put part ( D) on part (A) & A).