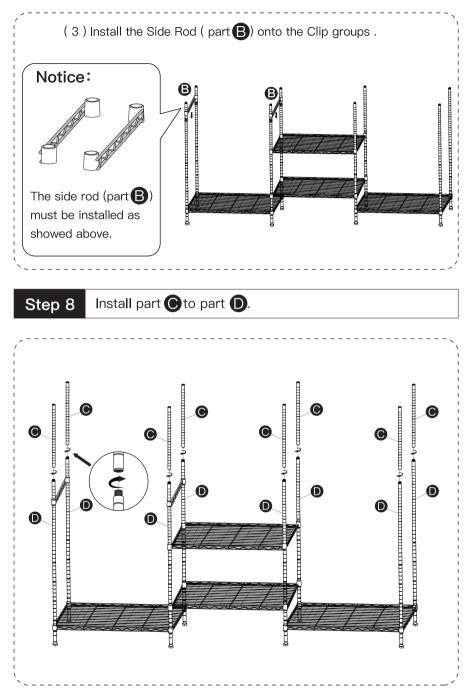

2.For easier assembly, please strictly follow the order of steps below.

3.When assembling, please avoid fingers being pinched.

4.Please **DO NOT** load more than the maximum weight described on the product page.