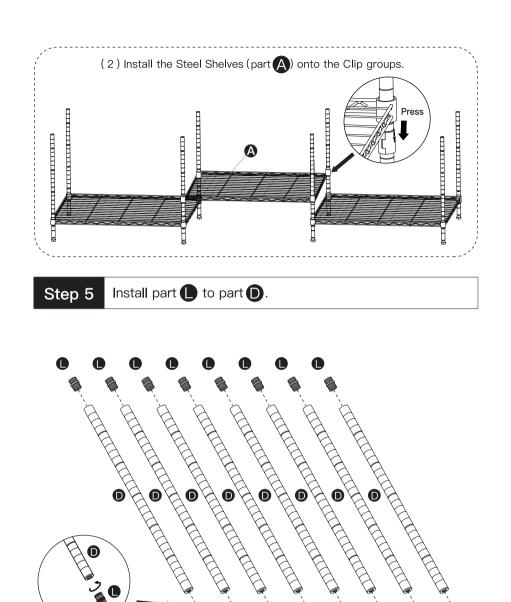

2.For easier assembly, please strictly follow the order of steps below.

3.When assembling, please avoid fingers being pinched.

4.Please **DO NOT** load more than the maximum weight described on the product page.