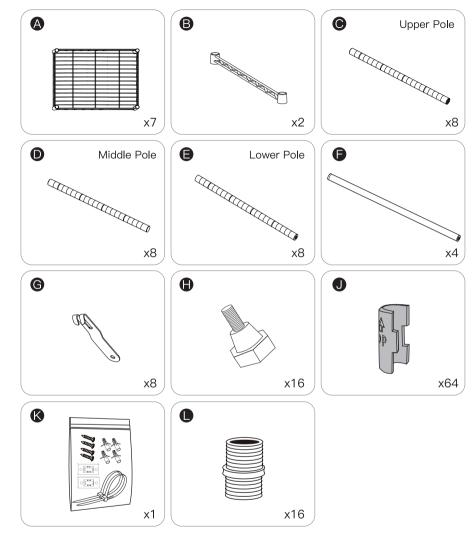

e all contents are sufficient and in good condition.

If there is any parts missing or defective, please contact us immediately with purchase platform message to get replacement parts.

#### **Please Notice:**

1. Part **①** is used as a group (2PCS in a group). Multiple clearances existing between 2 plastic clips when they have been attached to the poles are not indicative of any quality issue but rather a structural design based on the physical law of thermal expansion and contraction, which is intended to make the metal Steel Shelves firmly fastened to the poles.

2.For easier assembly, please strictly follow the order of steps below.

3.When assembling, please avoid fingers being pinched.

4.Please **DO NOT** load more than the maximum weight described on the product page.

## PARTS:





















### **REMARK:**

After each shelf is assembled, please put a piece of cloth on it and hit it several times with a tool(eq. A rubber mallet) to ensure more stability.



## Step 12 Install part K to keep the clothes rack more stable. WALL WALL (1) Mark the location (2) Drill holes (3) Press the protective of bolt hole. at marked location. bolts in the wall.

WALL (4) Fix the safety lock WALL

on the wall with bolts.

(5) Get the safety belts cross the lock and wire closet, then get fastened.

## After–Sale Support

#### Dear Customer,

Thank you so much for purchasing our product. We sincerely appreciate your choice to incorporate our product into your living space.

Our goal is to build a mutually beneficial relationships with customers and we aim to be a reliable and r