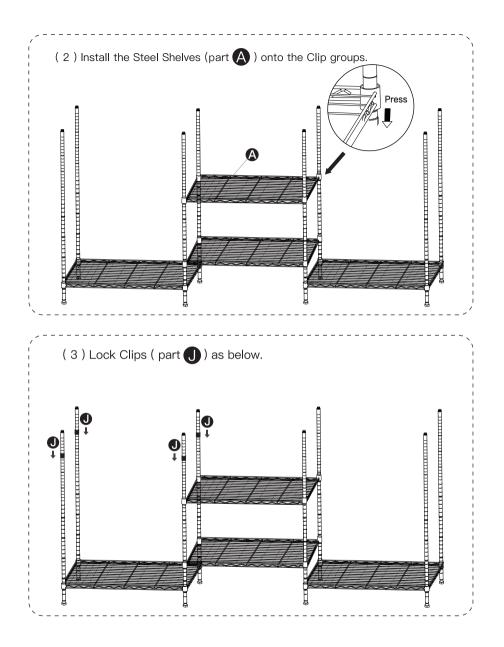

#### **Please Notice:**

1. Part **①** is used as a group (2PCS in a group). Multiple clearances existing between 2 plastic clips when they have been attached to the poles are not indicative of any quality issue but rather a structural design based on the physical law of thermal expansion and contraction, which is intended to make the metal Steel Shelves firmly fastened to the poles.

2.For easier assembly, please strictly follow the order of steps below.

3.When assembling, please avoid fingers being pinched.

4.Please **DO NOT** load more than the maximum weight described on the product page.