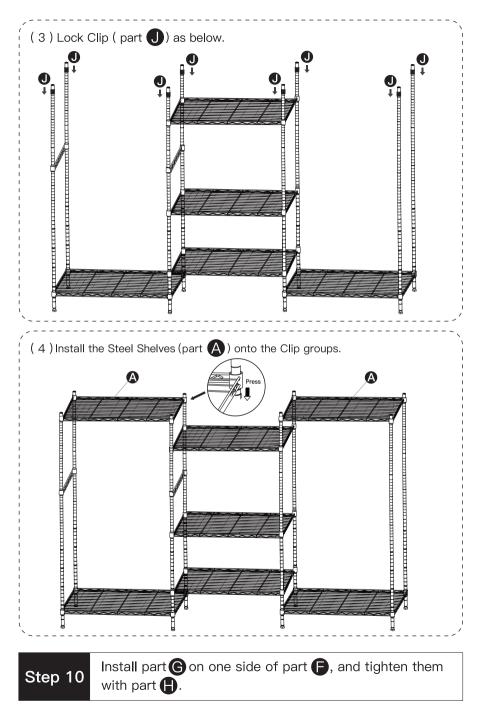

#### **Please Notice:**

1. Part **①** is used as a group (2PCS in a group). Multiple clearances existing between 2 plastic clips when they have been attached to the poles are not indicative of any quality issue but rather a structural design based on the physical law of thermal expansion and contraction, which is intended to make the metal Steel Shelves firmly fastened to the poles.

2.For easier assembly, please strictly follow the order of steps below.

3.When assembling, please avoid fingers being pinched.

4.Please **DO NOT** load more than the maximum weight described on the product page.