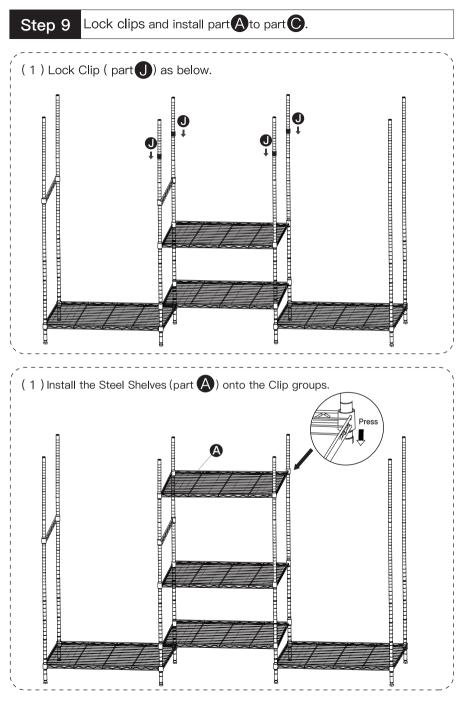

#### **Please Notice:**

1. Part **①** is used as a group (2PCS in a group). Multiple clearances existing between 2 plastic clips when they have been attached to the poles are not indicative of any quality issue but rather a structural design based on the physical law of thermal expansion and contraction, which is intended to make the metal Steel Shelves firmly fastened to the poles.

2.For easier assembly, please strictly follow the order of steps below.

3.When assembling, please avoid fingers being pinched.

4.Please **DO NOT** load more than the maximum weight described on the product page.