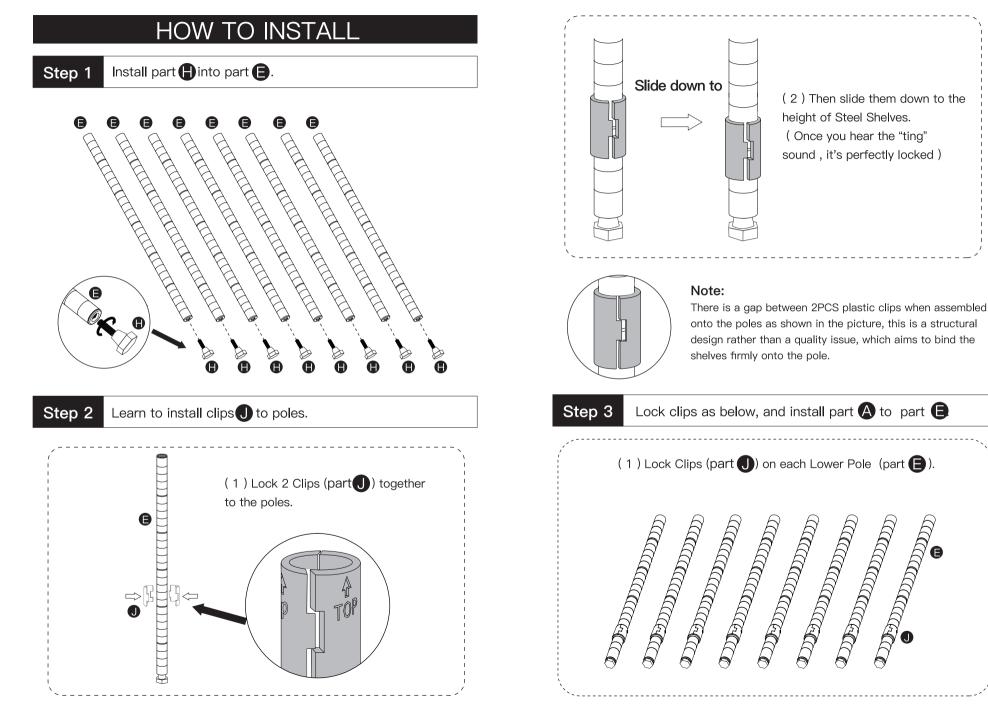

#### **Please Notice:**

1. Part **①** is used as a group (2PCS in a group). Multiple clearances existing between 2 plastic clips when they have been attached to the poles are not indicative of any quality issue but rather a structural design based on the physical law of thermal expansion and contraction, which is intended to make the metal Steel Shelves firmly fastened to the poles.

2.For easier assembly, please strictly follow the order of steps below.

3.When assembling, please avoid fingers being pinched.

4.Please **DO NOT** load more than the maximum weight described on the product page.