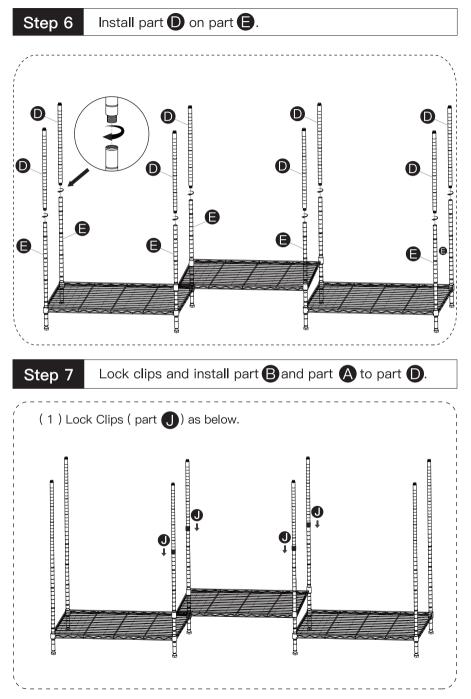

2.For easier assembly, please strictly follow the order of steps below.

3.When assembling, please avoid fingers being pinched.

4.Please **DO NOT** load more than the maximum weight described on the product page.