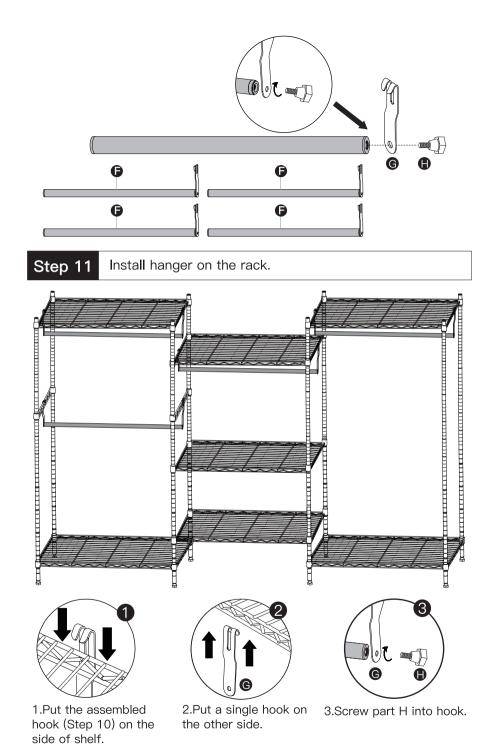

2.For easier assembly, please strictly follow the order of steps below.

3.When assembling, please avoid fingers being pinched.

4.Please **DO NOT** load more than the maximum weight described on the product page.

### **REMARK:**

After each shelf is assembled, please put a piece of cloth on it and hit it several times with a tool(eq. A rubber mallet) to ensure more stability.