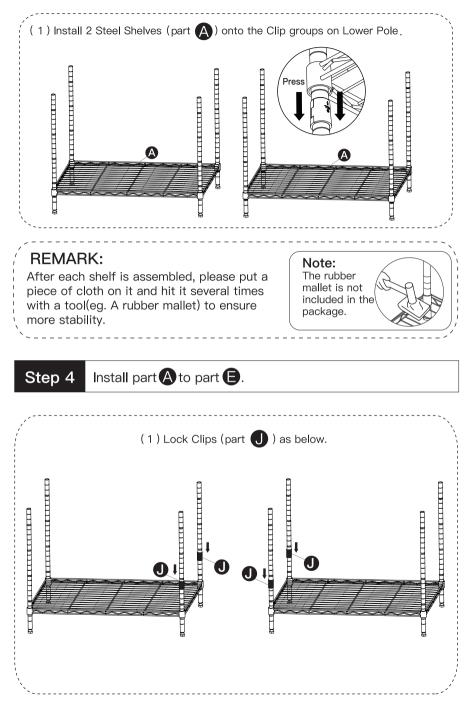

### **REMARK:**

After each shelf is assembled, please put a piece of cloth on it and hit it several times with a tool(eq. A rubber mallet) to ensure more stability.