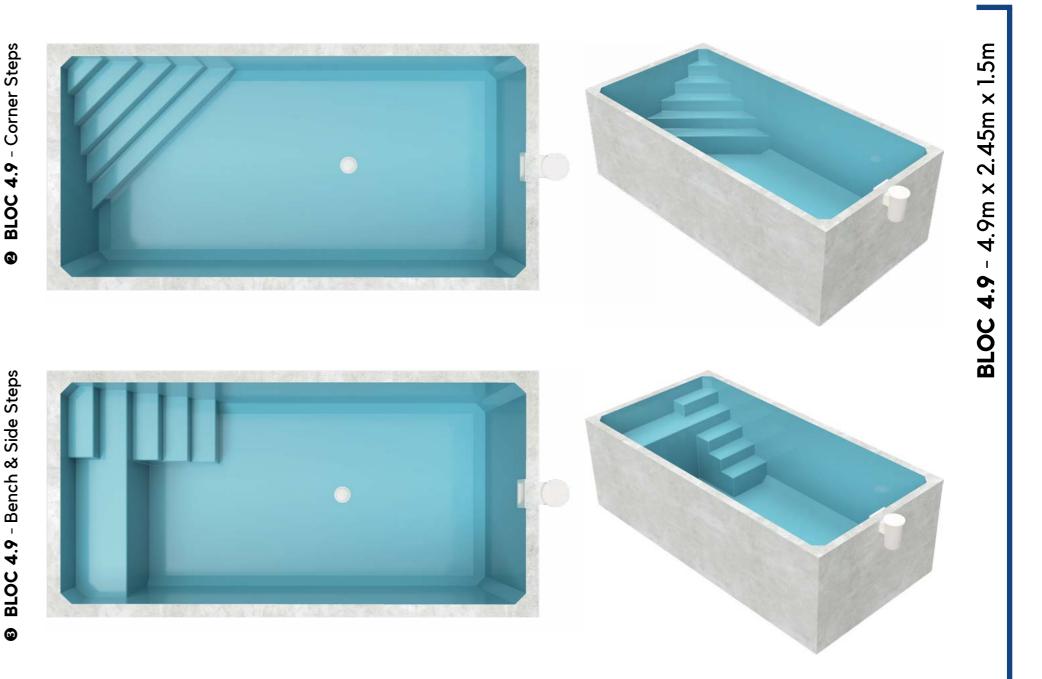

Dry weight: 12,000 kg

\* Excludes VAT, delivery and installation.

**BLOC 4.9** is a popular compact design, delivering instant lifestyle value to any home. Available in a choice of step options: No Steps (suitable for use with pool side mounted ladder), Corner Steps or Bench & Side Steps.

Price: 12,500\* Euros (supply only)

| Length:    | External: 4.90m       | Internal: 4.68m        |                        |
|------------|-----------------------|------------------------|------------------------|
| Width:     | External: 2.45m       | Internal: 2.23m        |                        |
| Height:    | External: 1.5m        | Internal: 1.35m        |                        |
| Volume:    | <b>1</b> 5,220 litres | <b>2</b> 14,390 litres | <b>3</b> 13,570 litres |
| Dry weight | <b>1</b> 9,000 kg     | <b>2</b> 9,500 kg      | <b>3</b> 11,500 kg     |

\* Excludes VAT, delivery and installation.