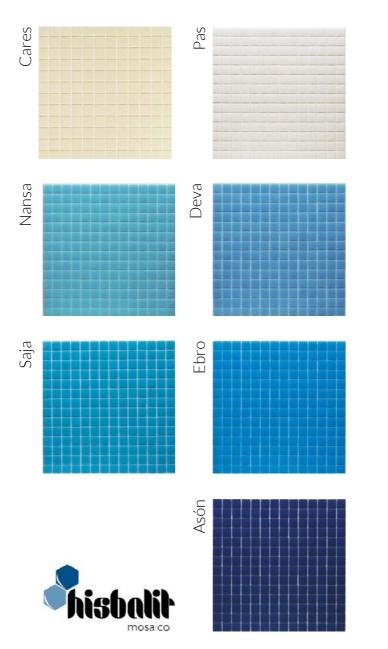

Every **BLOC** plunge pool shell is of monobloc precast concrete construction, finished internally with high-quality glass mosaic tiles, and pre-plumbed with its primary filtration provisions (skimmer box, floor drain and return flows).

The pool is then shipped to site ready for placement in your desired location, reducing the on-site works for you and your installer.

EVERY **BLOC** POOL COMES WITH THE FOLLOWING AS STANDARD:

- REINFORCED PRE-CAST CONCRETE POOL SHELL
- A CHOICE OF PREMIUM GLASS MOSAIC TILE INTERIORS
- PRIMARY POOL FITTINGS PRE-PLUMBED TO SHELL, INCLUDING:
  - SKIMMER BOX
- MAIN FLOOR DRAIN
- 3 X FILTRATION RETURN FLOWS