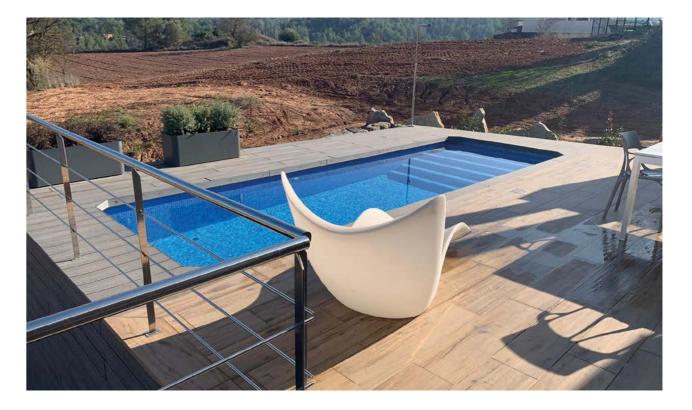

Every **BLOC** plunge pool shell is of monobloc precast concrete construction, finished internally with high-quality glass mosaic tiles, and pre-plumbed with its primary filtration provisions (skimmer box, floor drain and return flows).

The pool is then shipped to site ready for placement in your desired location, reducing the on-site works for you and your installer.

EVERY **BLOC** POOL COMES WITH THE FOLLOWING AS STANDARD:

- REINFORCED PRE-CAST CONCRETE POOL SHELL
- A CHOICE OF PREMIUM GLASS MOSAIC TILE INTERIORS
- PRIMARY POOL FITTINGS PRE-PLUMBED TO SHELL, INCLUDING:
  - SKIMMER BOX
- MAIN FLOOR DRAIN
- 3 X FILTRATION RETURN FLOWS