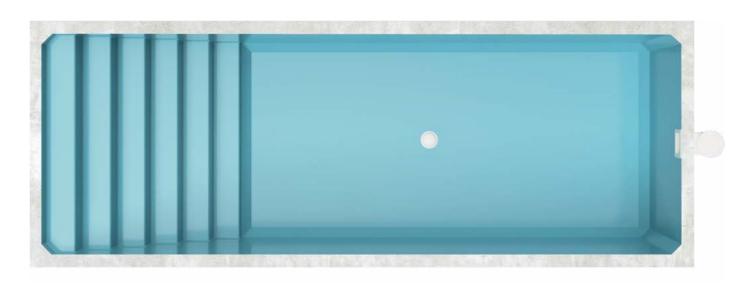

Dry weight: 12,000 kg

\* Excludes VAT, delivery and installation.

**BLOC 4.9** is a popular compact design, delivering instant lifestyle value to any home. Available in a choice of step options: No Steps (suitable for use with pool side mounted ladder), Corner Steps or Bench & Side Steps.