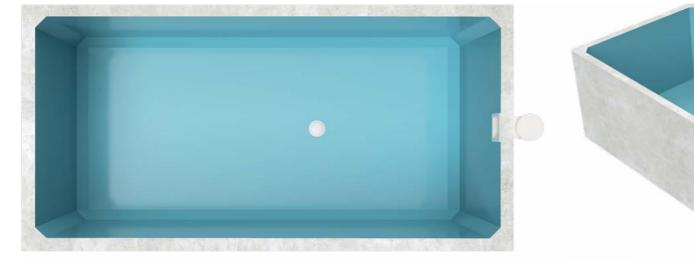

Dry weight: 12,000 kg

\* Excludes VAT, delivery and installation.

**BLOC 4.9** is a popular compact design, delivering instant lifestyle value to any home. Available in a choice of step options: No Steps (suitable for use with pool side mounted ladder), Corner Steps or Bench & Side Steps.

Price: 12,500\* Euros (supply only)

| Length:    | External: 4.90m       | Internal: 4.68m        |                        |
|------------|-----------------------|------------------------|------------------------|
| Width:     | External: 2.45m       | Internal: 2.23m        |                        |
| Height:    | External: 1.5m        | Internal: 1.35m        |                        |
| Volume:    | <b>1</b> 5,220 litres | <b>2</b> 14,390 litres | <b>3</b> 13,570 litres |
| Dry weight | <b>1</b> 9,000 kg     | <b>2</b> 9,500 kg      | <b>3</b> 11,500 kg     |

\* Excludes VAT, delivery and installation.