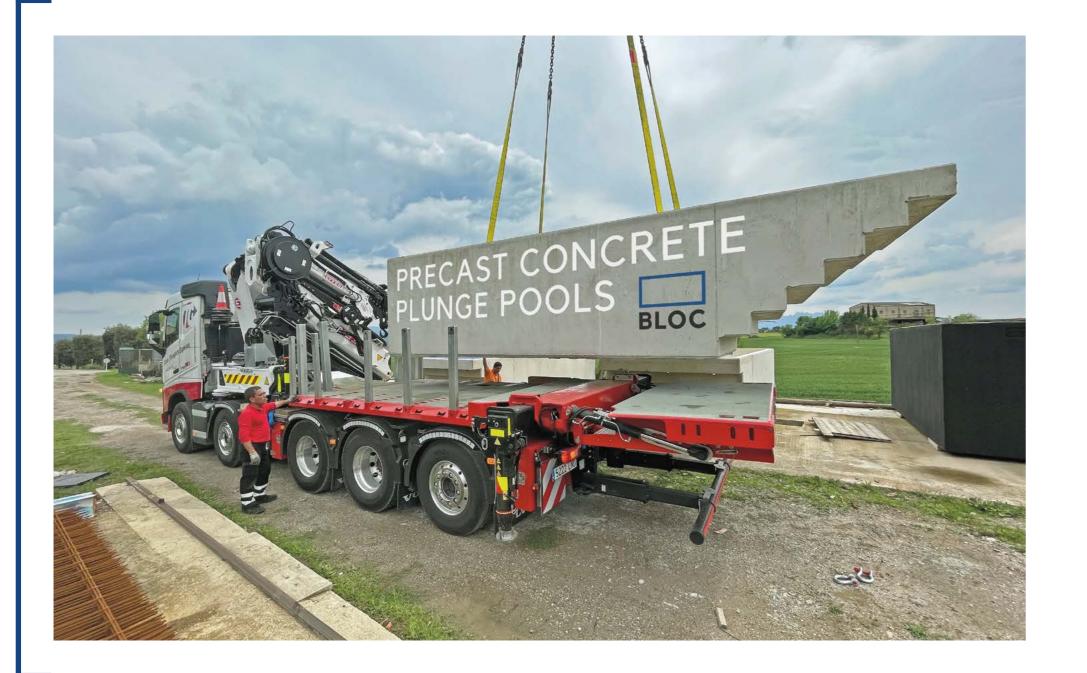

## Enjoy your pool quickly and simply.

By taking what has traditionally been a timely, and often messy, on-site construction solution and turning it into a pre-engineered off-site manufactured one, we have revolutionised the concrete pool building process.

Every **BLOC** plunge pool shell is of monobloc precast concrete construction, finished internally with high-quality glass mosaic tiles, and pre-plumbed with its primary filtration provisions (skimmer box, floor drain and return flows).

The pool is then shipped to site ready for placement in your desired location, reducing the on-site works for you and your installer.

EVERY **BLOC** POOL COMES WITH THE FOLLOWING AS STANDARD:

- REINFORCED PRE-CAST CONCRETE POOL SHELL
- A CHOICE OF PREMIUM GLASS MOSAIC TILE INTERIORS
- PRIMARY POOL FITTINGS PRE-PLUMBED TO SHELL, INCLUDING:
  - SKIMMER BOX
- MAIN FLOOR DRAIN
- 3 X FILTRATION RETURN FLOWS