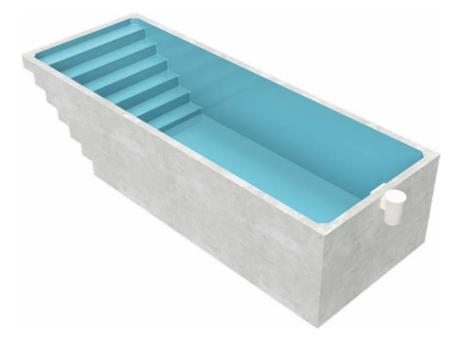

Dry weight: 12,000 kg

\* Excludes VAT, delivery and installation.

**BLOC 4.9** is a popular compact design, delivering instant lifestyle value to any home. Available in a choice of step options: No Steps (suitable for use with pool side mounted ladder), Corner Steps or Bench & Side Steps.