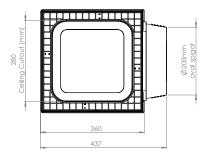

# DIMENSIONS (mm)

# Uninsulated (for ventilation)

### Installation

It is recommended that installation of the Shadowline Diffuser Squircle is carried out by a qualified tradesperson, it is to be installed as part of an inline ventilation system.

The Shadowline Diffuser Squircle requires a circular ceiling cutout (refer to dimensions drawing). The diffuser should be installed prior to the ceiling being installed, as the plenum box is larger than the ceiling cut out. Please check product specifications with your tradesperson before ordering.