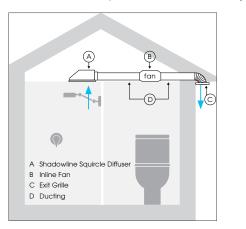

### Installation

It is recommended that installation of the Shadowline Diffuser Squircle is carried out by a qualified tradesperson, it is to be installed as part of an inline ventilation system.

The Shadowline Diffuser Squircle requires a circular ceiling cutout (refer to dimensions drawing). The diffuser should be installed prior to the ceiling being installed, as the plenum box is larger than the ceiling cut out. Please check product specifications with your tradesperson before ordering.