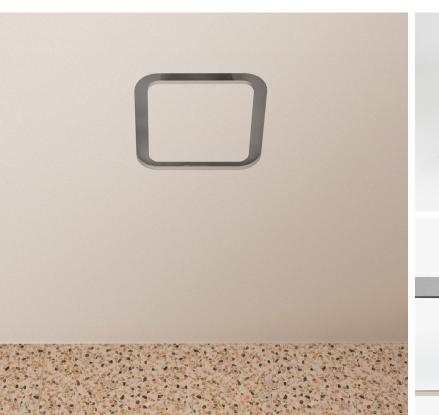

The Shadowline Diffuser Squircle is a flangeless internal ceiling grille that allows air to be channelled through ventilation systems. The diffuser has a round corner profile with a centre panel that is ready for painting, resulting in a discreet finish that matches the ceiling or wall that it is mounted in. Designed in Australia by Expella, it has been engineered to optimise airflow and efficiency.

### Installation

It is recommended that installation of the Shadowline Diffuser Squircle is carried out by a qualified tradesperson, it is to be installed as part of an inline ventilation system.

The Shadowline Diffuser Squircle requires a circular ceiling cutout (refer to dimensions drawing). The diffuser should be installed prior to the ceiling being installed, as the plenum box is larger than the ceiling cut out. Please check product specifications with your tradesperson before ordering.