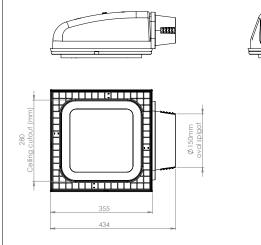

# DIMENSIONS (mm)

# Uninsulated (for ventilation)

### Insulated (for air conditioning)