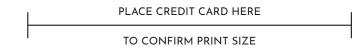

Easy Peasy

Print out this page at 100% on 8.5"x11" paper.

To check if your printed page is scaled correctly, position a credit card under the line below. You have successfully printed of the credit card and the length of the line match.