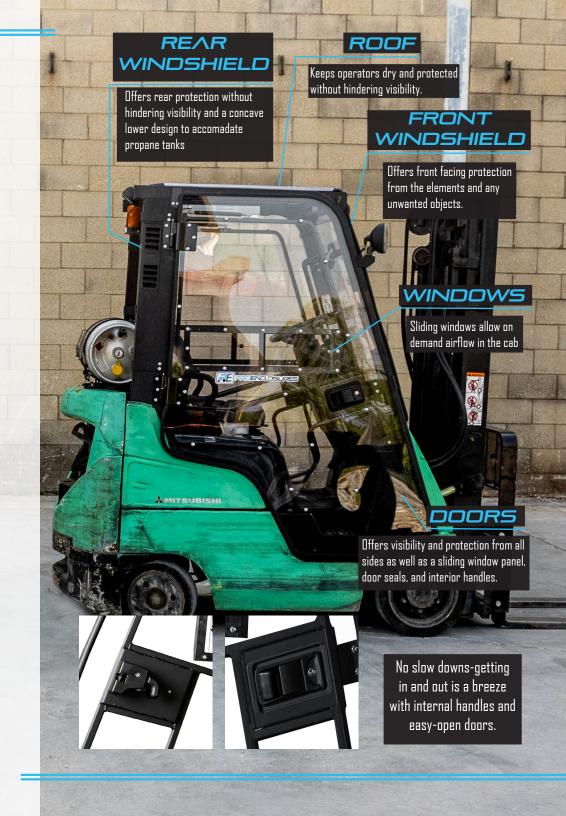

#### ARE OUR TOP PRIORITIES

Our complete cab enclosures are carefully constructed to seamlessly fit the contours of the cab while accomodating accessories and lights.

Formed from hard coated polycarbonate, these kits are specifically designed to fit Mitsubishi models. The full cab enclosure protects operators on all sides from unwanted objects or flying material entering the cab of the machine.

Parts are intended to be modular for fast and easy removal and installation as usage conditions change. Can be ordered separately or as the full kit.

If you are interested in specific model fitment options, please reach out to us to learn more about our offerings.