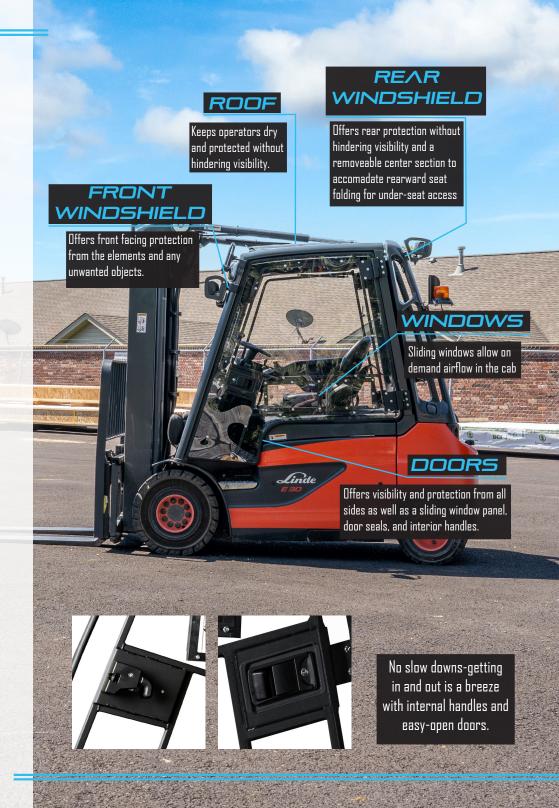

#### ARE OUR TOP PRIORITIES

Our complete cab enclosures are carefully constructed to seamlessly fit the contours of the cab while accomodating accessories and lights.

Formed from hard coated polycarbonate, these kits are specifically designed to fit Linde models. The full cab enclosure protects operators on all sides from unwanted objects or flying material entering the cab of the machine.

Parts are intended to be modular for fast and easy removal and installation as usage conditions change. Can be ordered separately or as the full kit.

If you are interested in specific model fitment options, please reach out to us to learn more about our offerings.