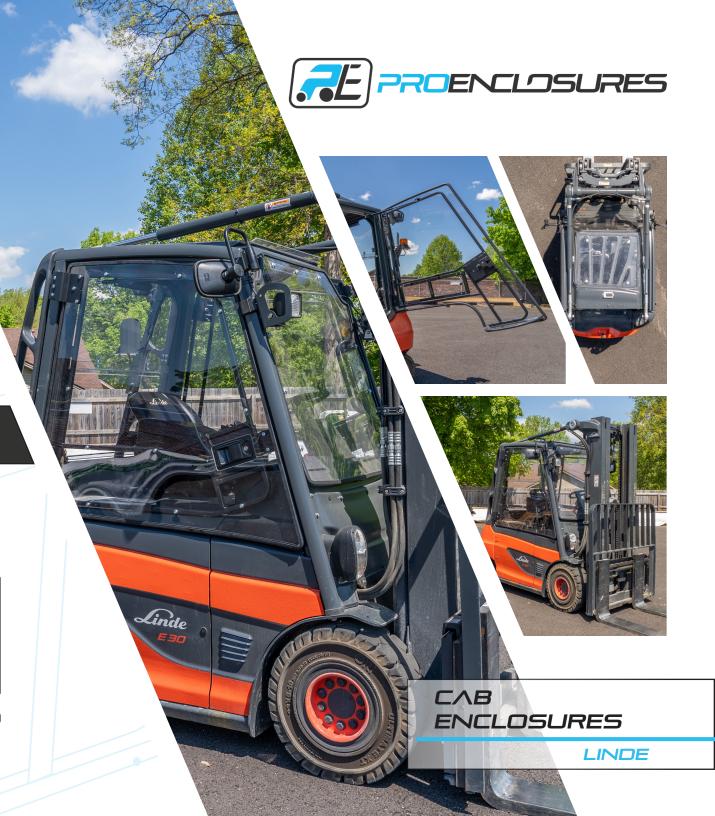

#### ARE OUR TOP PRIORITIES

Our complete cab enclosures are carefully constructed to seamlessly fit the contours of the cab while accomodating accessories and lights.

Formed from hard coated polycarbonate, these kits are specifically designed to fit Linde models. The full cab enclosure protects operators on all sides from unwanted objects or flying material entering the cab of the machine.

# WHY POLYCARBONATE?

STRONGER THAN GLASS

TOUGH BUT FLEXIBLE

HIGHLY RESISTANT

Polycarbonate is flexible and lightweight while offering 250 times the strength of glass and 25 times the strength of acrylic. It is hard coated to withstand cracking or showing age over time and highly resistant to chemicals, scratches, and high temperatures- no need for too much cleaning to keep it clear.