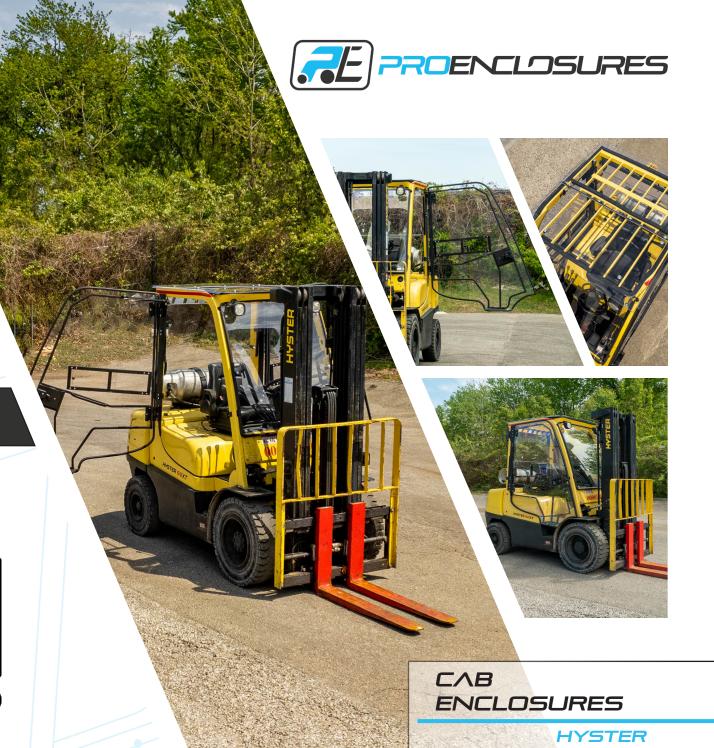

# COMFORT & SAFETY

ARE OUR TOP PRIORITIES

Our complete cab enclosures are carefully constructed to seamlessly fit the contours of the cab while accomodating accessories and lights.

Formed from hard coated polycarbonate, these kits are specifically designed to fit Hyster models. The full cab enclosure protects operators on all sides from unwanted objects or flying material entering the cab of the machine.

#### WHY POLYCARBONATE?

STRONGER THAN GLASS

TOUGH BUT FLEXIBLE

HIGHLY RESISTANT

Polycarbonate is flexible and lightweight while offering 250 times the strength of glass and 25 times the strength of acrylic. It is hard coated to withstand cracking or showing age over time and highly resistant to chemicals, scratches, and high temperatures- no need for too much cleaning to keep it clear.