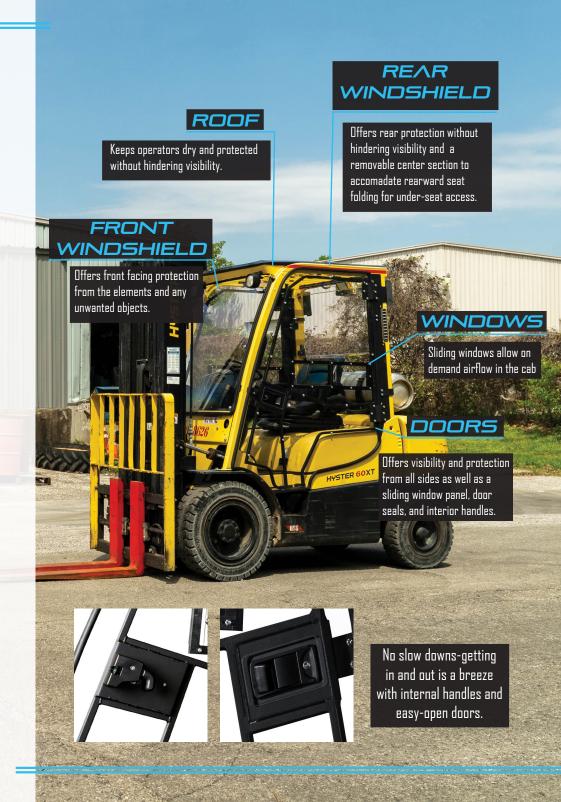

# COMFORT & SAFETY

ARE OUR TOP PRIORITIES

Our complete cab enclosures are carefully constructed to seamlessly fit the contours of the cab while accomodating accessories and lights.

Formed from hard coated polycarbonate, these kits are specifically designed to fit Hyster models. The full cab enclosure protects operators on all sides from unwanted objects or flying material entering the cab of the machine.

Parts are intended to be modular for fast and easy removal and installation as usage conditions change. Can be ordered separately or as the full kit.

If you are interested in specific model fitment options, please reach out to us to learn more about our offerings.