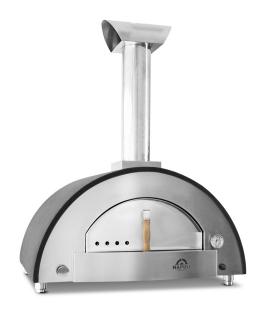

## **VESUVIO 800G HYBRID OVEN**

| MODEL                      | FUEL TYPE          |  |
|----------------------------|--------------------|--|
| VESUVIO 800G AND NG HYBRID | HYBRID GAS OR WOOD |  |

## **SPECIFICATIONS**

| WEIGHT:          | 148                   | SUGGESTED<br>FUEL   | LPG, NG OR HARDWOOD                                                                                                                                                |
|------------------|-----------------------|---------------------|--------------------------------------------------------------------------------------------------------------------------------------------------------------------|
| COOKING<br>FLOOR | 800 X 600 WITH BURNER | CONSTRUCTION        | 316 Stainless steel Dual Layer Inner Shell, 304 Dual<br>Layer Door, High Heat Powder Coated Dome, 304<br>Powder coated Chimney. 120mm Refractory floor<br>layering |
| FUEL TYPE        | LPG,NG OR WOOD        | FUEL<br>CONSUMPTION | 2KG Per Hour * Australian Hard Wood<br>50 MJ/H (NG/LPG)                                                                                                            |
| HEAT UP TME      | 35                    | STAND OPTION        | Available                                                                                                                                                          |
| МАХ ТЕМР         | 500                   | PIZZA VOLUME        | 2-4                                                                                                                                                                |