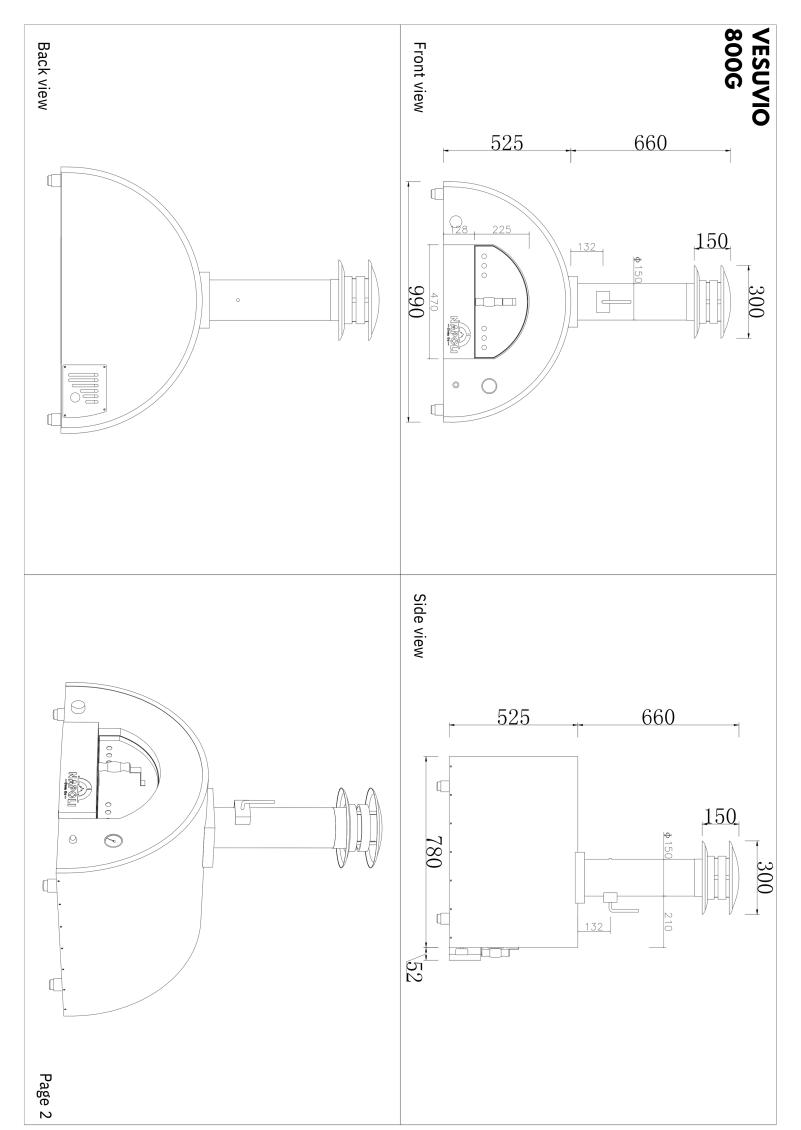

## **VESUVIO 800G HYBRID OVEN**

| MODEL                      | FUEL TYPE          |  |
|----------------------------|--------------------|--|
| VESUVIO 800G AND NG HYBRID | HYBRID GAS OR WOOD |  |

## **SPECIFICATIONS**

| WEIGHT:          | 148                   | SUGGESTED<br>FUEL   | LPG, NG OR HARDWOOD                                                                                                                                                |
|------------------|-----------------------|---------------------|--------------------------------------------------------------------------------------------------------------------------------------------------------------------|
| COOKING<br>FLOOR | 800 X 600 WITH BURNER | CONSTRUCTION        | 316 Stainless steel Dual Layer Inner Shell, 304 Dual<br>Layer Door, High Heat Powder Coated Dome, 304<br>Powder coated Chimney. 120mm Refractory floor<br>layering |
| FUEL TYPE        | LPG,NG OR WOOD        | FUEL<br>CONSUMPTION | 2KG Per Hour * Australian Hard Wood<br>50 MJ/H (NG/LPG)                                                                                                            |
| HEAT UP TME      | 35                    | STAND OPTION        | Available                                                                                                                                                          |
| МАХ ТЕМР         | 500                   | PIZZA VOLUME        | 2-4                                                                                                                                                                |