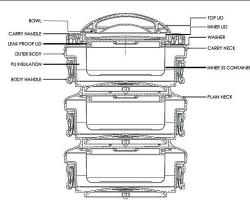

Venture Insulated Microwaveable Casserole | Instruction Manual

### **BEFORE FIRST USE**

- Remove any labels with warm water and detergent.
- Rinse the casserole well and dry thoroughly.

#### INSTRUCTIONS FOR MICROWAVE USE

- The casseroles are only meant for reheating pre-cooked food in the microwave oven, not cooking.
- Only reheat for a maximum of 5 minutes in the microwave oven.
- Ensure that the casserole is placed without the lid centrally on the glass turntable.
- The casseroles are not suitable for use in the Grill, Convection or Combination mode in your microwave oven.
- Do not use aluminium foil to wrap any food inside the casseroles whilst re-heating in the microwave.
- Please maintain a gap of 15 minutes between two reheating cycles.

#### CLEANING

- The casseroles are completely dishwasher safe or can be hand washed.
- Always ensure it is dried thoroughly after washing.
- If using a dishwasher, wash on a normal wash cycle. Avoid intense dish washing cycles to prolong the life of your casseroles.
- Keep the casseroles upside-down on the top rack of your dishwasher for better cleaning.
- It is recommended not to use lemon-scented detergents, as it may reduce quality of the surface.

#### WARNINGS

- Due to the risk of burning, always handle with care.
- Never pour cold water (or any other cold liquids) into a casserole that is still hot.
- Please keep hot casseroles away from children at all times.
- The stainless steel inside the casseroles becomes very hot after reheating. Therefore, always use suitable serving utensils to take the food out to avoid the risk of burning.
- Always use oven gloves when removing the casseroles from the microwave.
- Only use the casseroles for their intended purpose. Follow all instructions carefully.