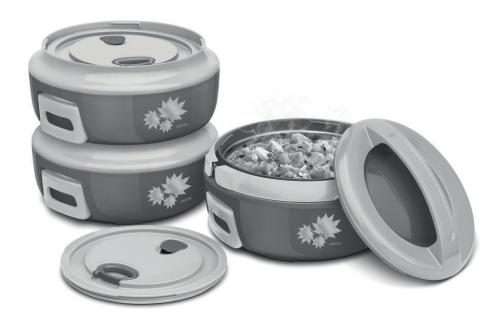

# **VENTURE** INSULATED MICROWAVEABLE CASSEROLES

1500 x 3

#### WWW.SQPROFESSIONAL.COM

SQIM 8427-8429-8889-8890 07-05-2021 V2 | SQ Professional Ltd © 2021 All rights reserved Image is for illustration purposes only. Actual product may vary.