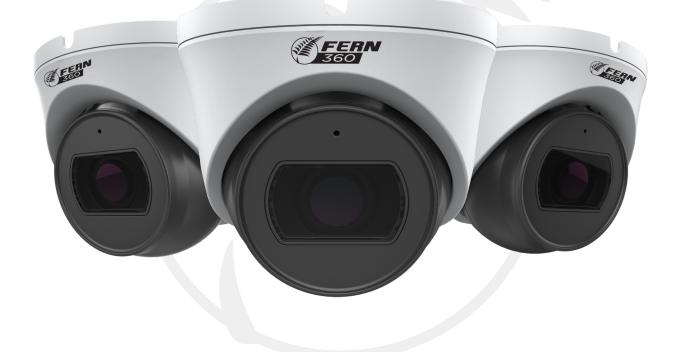

# **5MP MOTORISED IR TURRET CAMERA**

SUPER STARLIGHT

# FGSIP-P5TMVSA-27135

## **KEY FEATURES:**

- Super Starlight
- Motorised lens 2.7-13.5mm
- Up to 2592x1944@30fps, 1920x1080@60fps
- S+265/H.265/H.264/M-JPEG
- Min. illumination colour: 0.001Lux@F1.3
- Smart IR, IR Range: 50m
- Supports advanced video analytics