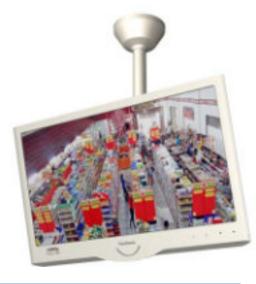

## TELESCOPING AND FIXED LENGTH CEILING MOUNT HARDWARE

For cameras, monitors, wireless access points and smoke alarms. The DP series telescoping poles feature 2 sections at either 1500mm or 3000mm lengths that adjust between 1500-2900mm and 3000-5900mm respectively. The central joiner on the poles uses cap head screws from both sides for a sleek appearance.

## SUITS MOST CAMERAS & VESA SCREENS

Our standard range of mounting kits provide mounting options for a wide range of cameras from 110 to 160mm diameter +

Also LCD Screens with 75 and 100mm VESA mounting patterns up to 14KG in weight.