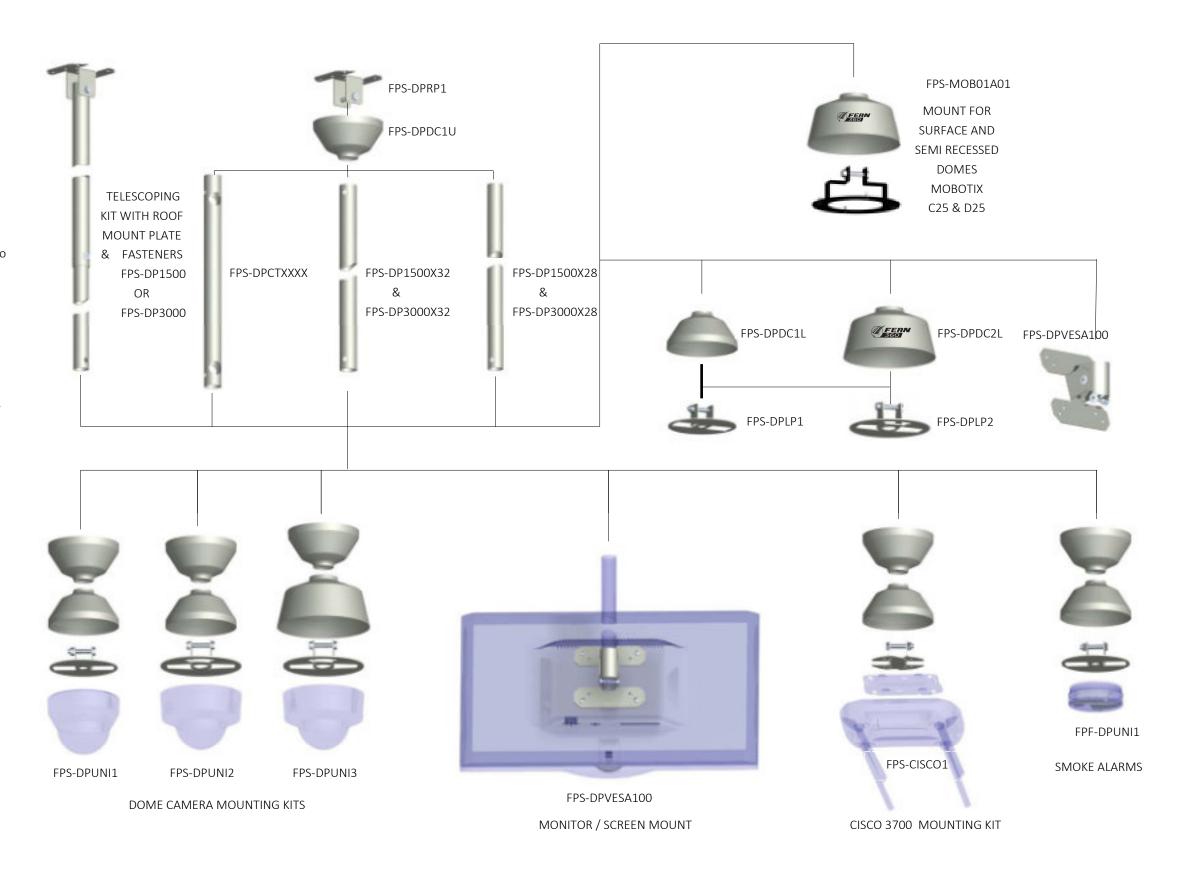

## **FPS-DP SERIES**

## TELESCOPING AND FIXED LENGTH CEILING MOUNT HARDWARE

For cameras, monitors, wireless access points and smoke alarms. The DP series telescoping poles feature 2 sections at either 1500mm or 3000mm lengths that adjust between 1500-2900mm and 3000-5900mm respectively. The central joiner on the poles uses cap head screws from both sides for a sleek appearance.

Our second generation aluminum droppers are far easier to cut and drill. Another bonus, being two thirds lighter than steel tubes makes carrying and installation a breeze.

FPS-DPCAPSC

| FPS-DP1500    | 1500-2900mm adjustable telescopic dropper pole kit including: inner                                                                                                                |  |
|---------------|------------------------------------------------------------------------------------------------------------------------------------------------------------------------------------|--|
|               | and outer poles ceiling mount bracket and connecting bolts.                                                                                                                        |  |
| FPS-DP3000    | 3000-5900mm adjustable telescopic dropper pole kit including: inner and outer poles ceiling mount bracket and connecting bolts.                                                    |  |
| FPS-DP1500X32 | 1500mm long x 32mm diameter outer pole (Pole only)                                                                                                                                 |  |
| FPS-DP1500X28 | 1500mm long x 28mm diameter inner pole (Pole only)                                                                                                                                 |  |
| FPS-DP3000X32 | 3000mm long x 32mm diameter outer pole (Pole only)                                                                                                                                 |  |
| FPS-DP3000X28 | 3000mm long x 28mm diameter inner pole (Pole only)                                                                                                                                 |  |
| FPS-DPCTXXXX  | DP cable through fixed length pole (with 30mm diameter cable entry and exit at top and bottom ) Advise length required between ceiling and mount height for devices when ordering. |  |
| FPS-DPUNI1    | Mounting kit for cameras and smoke detectors up to 130mm Dia. Kit includes 1 X TDLP1 mount plate, 1 X TDDC1L, 1 X TDDC1U decorative covers plus bolt and nut sets.                 |  |
| FPS-DPUNI2    | Mounting kit for cameras and smoke detectors up to 167mm Dia. Kit includes 1 X TDLP2 mount plate, 1 X TDDC1L, 1 X TDDC1U decorative covers plus bolt and nut sets.                 |  |
| FPS-DPUNI3    | Mounting kit for cameras and smoke detectors up to 167mm Dia. Kit includes 1 X TDLP2 mount plate, 1 X TDDC2L, 1 X TDDC1U decorative covers plus bolt and nut sets.                 |  |
| FPS-DPVESA100 | Pan and tilt Vesa mount bracket suit screens with 75 and 100mm mounting pattern. Suit up to 32 inch screens.                                                                       |  |
| FPS-DPCISCO1  | Mount kit for Cisco 3700 series wireless access point.                                                                                                                             |  |
| FPS-DPLP1     | Type 1 mounting plate (can be fitted to 28 and 32mm tube)                                                                                                                          |  |
| FPS-DPLP2     | Type 2 mounting plate (can be fitted to 28 and 32mm tube)                                                                                                                          |  |
| FPS-DPLP3     | Type 3 mounting plate (can be fitted to 28 and 32mm tube)                                                                                                                          |  |
| FPS-DPRP1     | Ceiling mount plate, suit 32 & 28mm diameter poles.                                                                                                                                |  |
| FPS-DPDC1L    | Type 1 decorative cover suit lower mounting plates, no screws                                                                                                                      |  |
| FPS-DPDC1U    | Type 1 decorative cover suit upper mounting plates, with screws                                                                                                                    |  |
| FPS-DPDC2L    | Type 2 large decorative cover suit lower mount plates.                                                                                                                             |  |
| FPS-DP45BOLT  | M8 x 45mm bolt and nyloc nut                                                                                                                                                       |  |
| FPS-DPCAPSC   | M6 Cap screw kit suit connection between inner and outer pole.                                                                                                                     |  |
| FPS-DPCOUP    | 28mm diameter coupling tube and cap nuts suit joining 32mm diameter poles.                                                                                                         |  |
| NOTE          | ADD "W" FOR WHITE .OR "B" FOR BLACK TO PART NUMBER                                                                                                                                 |  |