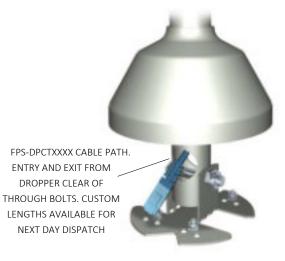

Our second generation aluminum droppers are far easier to cut and drill. Another bonus, being two thirds lighter than steel tubes makes carrying and installation a breeze.

FPS-DPCAPSC

| FPS-DP1500    | 1500-2900mm adjustable telescopic dropper pole kit including: inner                                                                                                                |  |
|---------------|------------------------------------------------------------------------------------------------------------------------------------------------------------------------------------|--|
|               | and outer poles ceiling mount bracket and connecting bolts.                                                                                                                        |  |
| FPS-DP3000    | 3000-5900mm adjustable telescopic dropper pole kit including: inner and outer poles ceiling mount bracket and connecting bolts.                                                    |  |
| FPS-DP1500X32 | 1500mm long x 32mm diameter outer pole (Pole only)                                                                                                                                 |  |
| FPS-DP1500X28 | 1500mm long x 28mm diameter inner pole (Pole only)                                                                                                                                 |  |
| FPS-DP3000X32 | 3000mm long x 32mm diameter outer pole (Pole only)                                                                                                                                 |  |
| FPS-DP3000X28 | 3000mm long x 28mm diameter inner pole (Pole only)                                                                                                                                 |  |
| FPS-DPCTXXXX  | DP cable through fixed length pole (with 30mm diameter cable entry and exit at top and bottom ) Advise length required between ceiling and mount height for devices when ordering. |  |
| FPS-DPUNI1    | Mounting kit for cameras and smoke detectors up to 130mm Dia. Kit includes 1 X TDLP1 mount plate, 1 X TDDC1L, 1 X TDDC1U decorative covers plus bolt and nut sets.                 |  |
| FPS-DPUNI2    | Mounting kit for cameras and smoke detectors up to 167mm Dia. Kit includes 1 X TDLP2 mount plate, 1 X TDDC1L, 1 X TDDC1U decorative covers plus bolt and nut sets.                 |  |
| FPS-DPUNI3    | Mounting kit for cameras and smoke detectors up to 167mm Dia. Kit includes 1 X TDLP2 mount plate, 1 X TDDC2L, 1 X TDDC1U decorative covers plus bolt and nut sets.                 |  |
| FPS-DPVESA100 | Pan and tilt Vesa mount bracket suit screens with 75 and 100mm mounting pattern. Suit up to 32 inch screens.                                                                       |  |
| FPS-DPCISCO1  | Mount kit for Cisco 3700 series wireless access point.                                                                                                                             |  |
| FPS-DPLP1     | Type 1 mounting plate (can be fitted to 28 and 32mm tube)                                                                                                                          |  |
| FPS-DPLP2     | Type 2 mounting plate (can be fitted to 28 and 32mm tube)                                                                                                                          |  |
| FPS-DPLP3     | Type 3 mounting plate (can be fitted to 28 and 32mm tube)                                                                                                                          |  |
| FPS-DPRP1     | Ceiling mount plate, suit 32 & 28mm diameter poles.                                                                                                                                |  |
| FPS-DPDC1L    | Type 1 decorative cover suit lower mounting plates, no screws                                                                                                                      |  |
| FPS-DPDC1U    | Type 1 decorative cover suit upper mounting plates, with screws                                                                                                                    |  |
| FPS-DPDC2L    | Type 2 large decorative cover suit lower mount plates.                                                                                                                             |  |
| FPS-DP45BOLT  | M8 x 45mm bolt and nyloc nut                                                                                                                                                       |  |
| FPS-DPCAPSC   | M6 Cap screw kit suit connection between inner and outer pole.                                                                                                                     |  |
| FPS-DPCOUP    | 28mm diameter coupling tube and cap nuts suit joining 32mm diameter poles.                                                                                                         |  |
| NOTE          | ADD "W" FOR WHITE .OR "B" FOR BLACK TO PART NUMBER                                                                                                                                 |  |