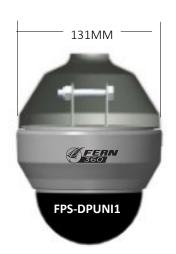

Our second generation aluminum droppers are far easier to cut and drill. Another bonus, being two thirds lighter than steel tubes makes carrying and installation a breeze.

FPS-DPCAPSC

| FPS-DP1500    | 1500-2900mm adjustable telescopic dropper pole kit including: inner                                                                                                                |  |
|---------------|------------------------------------------------------------------------------------------------------------------------------------------------------------------------------------|--|
|               | and outer poles ceiling mount bracket and connecting bolts.                                                                                                                        |  |
| FPS-DP3000    | 3000-5900mm adjustable telescopic dropper pole kit including: inner and outer poles ceiling mount bracket and connecting bolts.                                                    |  |
| FPS-DP1500X32 | 1500mm long x 32mm diameter outer pole (Pole only)                                                                                                                                 |  |
| FPS-DP1500X28 | 1500mm long x 28mm diameter inner pole (Pole only)                                                                                                                                 |  |
| FPS-DP3000X32 | 3000mm long x 32mm diameter outer pole (Pole only)                                                                                                                                 |  |
| FPS-DP3000X28 | 3000mm long x 28mm diameter inner pole (Pole only)                                                                                                                                 |  |
| FPS-DPCTXXXX  | DP cable through fixed length pole (with 30mm diameter cable entry and exit at top and bottom ) Advise length required between ceiling and mount height for devices when ordering. |  |
| FPS-DPUNI1    | Mounting kit for cameras and smoke detectors up to 130mm Dia. Kit includes 1 X TDLP1 mount plate, 1 X TDDC1L, 1 X TDDC1U decorative covers plus bolt and nut sets.                 |  |
| FPS-DPUNI2    | Mounting kit for cameras and smoke detectors up to 167mm Dia. Kit includes 1 X TDLP2 mount plate, 1 X TDDC1L, 1 X TDDC1U decorative covers plus bolt and nut sets.                 |  |
| FPS-DPUNI3    | Mounting kit for cameras and smoke detectors up to 167mm Dia. Kit includes 1 X TDLP2 mount plate, 1 X TDDC2L, 1 X TDDC1U decorative covers plus bolt and nut sets.                 |  |
| FPS-DPVESA100 | Pan and tilt Vesa mount bracket suit screens with 75 and 100mm mounting pattern. Suit up to 32 inch screens.                                                                       |  |
| FPS-DPCISCO1  | Mount kit for Cisco 3700 series wireless access point.                                                                                                                             |  |
| FPS-DPLP1     | Type 1 mounting plate (can be fitted to 28 and 32mm tube)                                                                                                                          |  |
| FPS-DPLP2     | Type 2 mounting plate (can be fitted to 28 and 32mm tube)                                                                                                                          |  |
| FPS-DPLP3     | Type 3 mounting plate (can be fitted to 28 and 32mm tube)                                                                                                                          |  |
| FPS-DPRP1     | Ceiling mount plate, suit 32 & 28mm diameter poles.                                                                                                                                |  |
| FPS-DPDC1L    | Type 1 decorative cover suit lower mounting plates, no screws                                                                                                                      |  |
| FPS-DPDC1U    | Type 1 decorative cover suit upper mounting plates, with screws                                                                                                                    |  |
| FPS-DPDC2L    | Type 2 large decorative cover suit lower mount plates.                                                                                                                             |  |
| FPS-DP45BOLT  | M8 x 45mm bolt and nyloc nut                                                                                                                                                       |  |
| FPS-DPCAPSC   | M6 Cap screw kit suit connection between inner and outer pole.                                                                                                                     |  |
| FPS-DPCOUP    | 28mm diameter coupling tube and cap nuts suit joining 32mm diameter poles.                                                                                                         |  |
| NOTE          | ADD "W" FOR WHITE .OR "B" FOR BLACK TO PART NUMBER                                                                                                                                 |  |