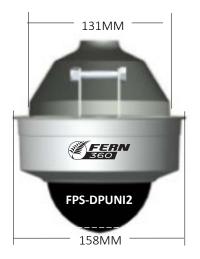

Our second generation aluminum droppers are far easier to cut and drill. Another bonus, being two thirds lighter than steel tubes makes carrying and installation a breeze.

FPS-DPCAPSC

| FPS-DP1500    | 1500-2900mm adjustable telescopic dropper pole kit including: inner                                                                                                                |  |
|---------------|------------------------------------------------------------------------------------------------------------------------------------------------------------------------------------|--|
|               | and outer poles ceiling mount bracket and connecting bolts.                                                                                                                        |  |
| FPS-DP3000    | 3000-5900mm adjustable telescopic dropper pole kit including: inner and outer poles ceiling mount bracket and connecting bolts.                                                    |  |
| FPS-DP1500X32 | 1500mm long x 32mm diameter outer pole (Pole only)                                                                                                                                 |  |
| FPS-DP1500X28 | 1500mm long x 28mm diameter inner pole (Pole only)                                                                                                                                 |  |
| FPS-DP3000X32 | 3000mm long x 32mm diameter outer pole (Pole only)                                                                                                                                 |  |
| FPS-DP3000X28 | 3000mm long x 28mm diameter inner pole (Pole only)                                                                                                                                 |  |
| FPS-DPCTXXXX  | DP cable through fixed length pole (with 30mm diameter cable entry and exit at top and bottom ) Advise length required between ceiling and mount height for devices when ordering. |  |
| FPS-DPUNI1    | Mounting kit for cameras and smoke detectors up to 130mm Dia. Kit includes 1 X TDLP1 mount plate, 1 X TDDC1L, 1 X TDDC1U decorative covers plus bolt and nut sets.                 |  |
| FPS-DPUNI2    | Mounting kit for cameras and smoke detectors up to 167mm Dia. Kit includes 1 X TDLP2 mount plate, 1 X TDDC1L, 1 X TDDC1U decorative covers plus bolt and nut sets.                 |  |
| FPS-DPUNI3    | Mounting kit for cameras and smoke detectors up to 167mm Dia. Kit includes 1 X TDLP2 mount plate, 1 X TDDC2L, 1 X TDDC1U decorative covers plus bolt and nut sets.                 |  |
| FPS-DPVESA100 | Pan and tilt Vesa mount bracket suit screens with 75 and 100mm mounting pattern. Suit up to 32 inch screens.                                                                       |  |
| FPS-DPCISCO1  | Mount kit for Cisco 3700 series wireless access point.                                                                                                                             |  |
| FPS-DPLP1     | Type 1 mounting plate (can be fitted to 28 and 32mm tube)                                                                                                                          |  |
| FPS-DPLP2     | Type 2 mounting plate (can be fitted to 28 and 32mm tube)                                                                                                                          |  |
| FPS-DPLP3     | Type 3 mounting plate (can be fitted to 28 and 32mm tube)                                                                                                                          |  |
| FPS-DPRP1     | Ceiling mount plate, suit 32 & 28mm diameter poles.                                                                                                                                |  |
| FPS-DPDC1L    | Type 1 decorative cover suit lower mounting plates, no screws                                                                                                                      |  |
| FPS-DPDC1U    | Type 1 decorative cover suit upper mounting plates, with screws                                                                                                                    |  |
| FPS-DPDC2L    | Type 2 large decorative cover suit lower mount plates.                                                                                                                             |  |
| FPS-DP45BOLT  | M8 x 45mm bolt and nyloc nut                                                                                                                                                       |  |
| FPS-DPCAPSC   | M6 Cap screw kit suit connection between inner and outer pole.                                                                                                                     |  |
| FPS-DPCOUP    | 28mm diameter coupling tube and cap nuts suit joining 32mm diameter poles.                                                                                                         |  |
| NOTE          | ADD "W" FOR WHITE .OR "B" FOR BLACK TO PART NUMBER                                                                                                                                 |  |