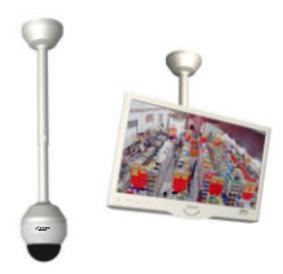

## TELESCOPING AND FIXED LENGTH CEILING MOUNT HARDWARE

For cameras, monitors, wireless access points and smoke alarms. The DP series telescoping poles feature 2 sections at either 1500mm or 3000mm lengths that adjust between 1500-2900mm and 3000-5900mm respectively. The central joiner on the poles uses cap head screws from both sides for a sleek appearance.

## SUITS MOST CAMERAS & VESA SCREENS

Our standard range of mounting kits provide mounting options for a wide range of cameras from 110 to 160mm diameter +

Also LCD Screens with 75 and 100mm VESA mounting patterns up to 14KG in weight.