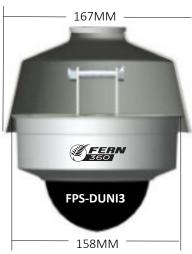

Our second generation aluminum droppers are far easier to cut and drill. Another bonus, being two thirds lighter than steel tubes makes carrying and installation a breeze.

FPS-DPCAPSC

| FPS-DP1500    | 1500-2900mm adjustable telescopic dropper pole kit including: inner                                                                                                                |  |
|---------------|------------------------------------------------------------------------------------------------------------------------------------------------------------------------------------|--|
|               | and outer poles ceiling mount bracket and connecting bolts.                                                                                                                        |  |
| FPS-DP3000    | 3000-5900mm adjustable telescopic dropper pole kit including: inner and outer poles ceiling mount bracket and connecting bolts.                                                    |  |
| FPS-DP1500X32 | 1500mm long x 32mm diameter outer pole (Pole only)                                                                                                                                 |  |
| FPS-DP1500X28 | 1500mm long x 28mm diameter inner pole (Pole only)                                                                                                                                 |  |
| FPS-DP3000X32 | 3000mm long x 32mm diameter outer pole (Pole only)                                                                                                                                 |  |
| FPS-DP3000X28 | 3000mm long x 28mm diameter inner pole (Pole only)                                                                                                                                 |  |
| FPS-DPCTXXXX  | DP cable through fixed length pole (with 30mm diameter cable entry and exit at top and bottom ) Advise length required between ceiling and mount height for devices when ordering. |  |
| FPS-DPUNI1    | Mounting kit for cameras and smoke detectors up to 130mm Dia. Kit includes 1 X TDLP1 mount plate, 1 X TDDC1L, 1 X TDDC1U decorative covers plus bolt and nut sets.                 |  |
| FPS-DPUNI2    | Mounting kit for cameras and smoke detectors up to 167mm Dia. Kit includes 1 X TDLP2 mount plate, 1 X TDDC1L, 1 X TDDC1U decorative covers plus bolt and nut sets.                 |  |
| FPS-DPUNI3    | Mounting kit for cameras and smoke detectors up to 167mm Dia. Kit includes 1 X TDLP2 mount plate, 1 X TDDC2L, 1 X TDDC1U decorative covers plus bolt and nut sets.                 |  |
| FPS-DPVESA100 | Pan and tilt Vesa mount bracket suit screens with 75 and 100mm mounting pattern. Suit up to 32 inch screens.                                                                       |  |
| FPS-DPCISCO1  | Mount kit for Cisco 3700 series wireless access point.                                                                                                                             |  |
| FPS-DPLP1     | Type 1 mounting plate (can be fitted to 28 and 32mm tube)                                                                                                                          |  |
| FPS-DPLP2     | Type 2 mounting plate (can be fitted to 28 and 32mm tube)                                                                                                                          |  |
| FPS-DPLP3     | Type 3 mounting plate (can be fitted to 28 and 32mm tube)                                                                                                                          |  |
| FPS-DPRP1     | Ceiling mount plate, suit 32 & 28mm diameter poles.                                                                                                                                |  |
| FPS-DPDC1L    | Type 1 decorative cover suit lower mounting plates, no screws                                                                                                                      |  |
| FPS-DPDC1U    | Type 1 decorative cover suit upper mounting plates, with screws                                                                                                                    |  |
| FPS-DPDC2L    | Type 2 large decorative cover suit lower mount plates.                                                                                                                             |  |
| FPS-DP45BOLT  | M8 x 45mm bolt and nyloc nut                                                                                                                                                       |  |
| FPS-DPCAPSC   | M6 Cap screw kit suit connection between inner and outer pole.                                                                                                                     |  |
| FPS-DPCOUP    | 28mm diameter coupling tube and cap nuts suit joining 32mm diameter poles.                                                                                                         |  |
| NOTE          | ADD "W" FOR WHITE .OR "B" FOR BLACK TO PART NUMBER                                                                                                                                 |  |