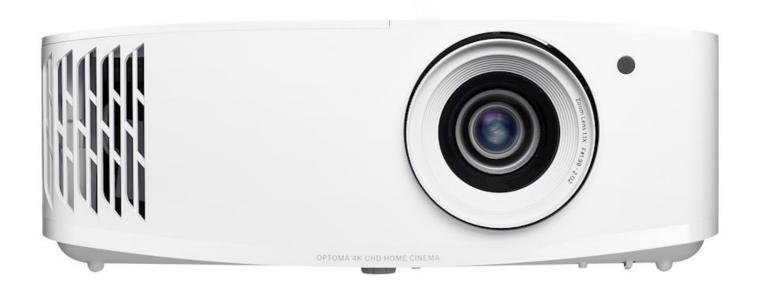

## UHD35+

4K UHD Lightning-fast 240Hz Cinema Gaming Projector

- Lightning-fast 240Hz Cinema Gaming Projector
- BImmersive True 4K UHD Resolution with Perfect Pixel Alignment - HDR and HLG compatible
- Bright Room Design with Brightness 4,000 lumens & 1,200,000:1 Contrast
- Ultimate Gaming Experience with low 4.2ms Input Lag in Enhanced Gaming Mode

Featuring the lightning-fast refresh rate and the low input lag, UHD35+ is perfectly quenching your desire for the ultimate home entertainment, no matter in movie watching or gaming. With true 4K UHD resolution, UHD35+ will bring the immersive cinema and gaming experiences up to 300" screen. The different display options also allows optimized performance in cinema mode, gaming mode, or 3D mode, delivering images and motions with ultimate smoothness and clarity.