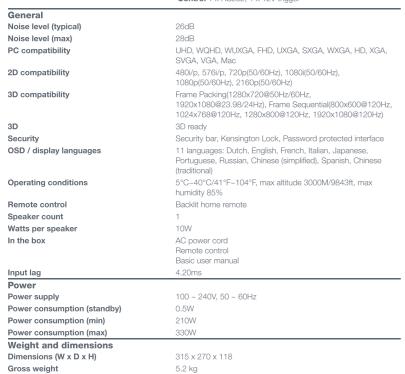

## **Specifications**

Net weight

Display/image DIPTM Display technology Resolution UHD (3840x2160) Brightness 4,000 lumens Contrast ratio 1,200,000:1 16:9 Native aspect ratio 4:3.16:9.16:10 Aspect ratio - compatible Keystone correction -+/-40° horizontal Keystone correction - vertical +/-40° Horizontal scan rate 31 ~ 135Khz Vertical scan rate 24 ~ 120Hz 80% Uniformity 0.84m ~ 7.62m (33" ~ 300") diagonal Screen size Lamp info Light source type Lamp life hours (up to) 4000 (Bright), 15000 (Dynamic), 10000 (Eco) Optical 1.5:1 ~ 1.66:1 Throw ratio Projection distance 1.21m - 9.9m Zoom 1.1 Zoom type Manual 15.84 mm~17.44mm/0.624"~0.686" Focal length Lens shift Vertical +0% Native offset 105% Connectivity Connections Inputs 2 x HDMI 2.0, 1 x VGA (YPbPr/RGB), 1 x Audio Outputs 1 x Audio 3.5mm, 1 x S/PDIF, 1 x USB-A power Control 1 x RS232, 1 x 12V trigger

4.4 kg