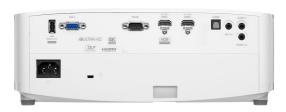

## **Specifications**

Net weight

Display/image DIPTM Display technology Resolution UHD (3840x2160) Brightness 4,000 lumens Contrast ratio 1,200,000:1 16:9 Native aspect ratio 4:3.16:9.16:10 Aspect ratio - compatible Keystone correction -+/-40° horizontal Keystone correction - vertical +/-40° Horizontal scan rate 31 ~ 135Khz Vertical scan rate 24 ~ 120Hz 80% Uniformity 0.84m ~ 7.62m (33" ~ 300") diagonal Screen size Lamp info Light source type Lamp life hours (up to) 4000 (Bright), 15000 (Dynamic), 10000 (Eco) Optical 1.5:1 ~ 1.66:1 Throw ratio Projection distance 1.21m - 9.9m Zoom 1.1 Zoom type Manual 15.84 mm~17.44mm/0.624"~0.686" Focal length Lens shift Vertical +0% Native offset 105% Connectivity Connections Inputs 2 x HDMI 2.0, 1 x VGA (YPbPr/RGB), 1 x Audio Outputs 1 x Audio 3.5mm, 1 x S/PDIF, 1 x USB-A power Control 1 x RS232, 1 x 12V trigger