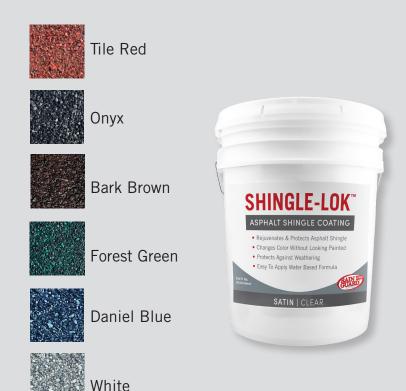

## SHINGLE-LOK

| Available in 5 Gallon<br>Ready to Use Containers |                                                                                         |
|--------------------------------------------------|-----------------------------------------------------------------------------------------|
| AT A GLANCE                                      |                                                                                         |
| FINISH                                           | Clear, Tile Red, Onyx, Bark Brown,<br>White, Forest Green, Daniel Blue,<br>Custom Color |
| SURFACES                                         | Asphalt Shingles                                                                        |
| DRY TIME                                         | Approx. 2 Hours                                                                         |
| CURE TIME                                        | Approx. 24 Hours                                                                        |
| RECOAT                                           | Approx. 2 Hours                                                                         |
| WARRANTY                                         | Contact a RainguardPro Representative                                                   |

\*Colors are approximate and may differ slightly based on monitor and printer settings