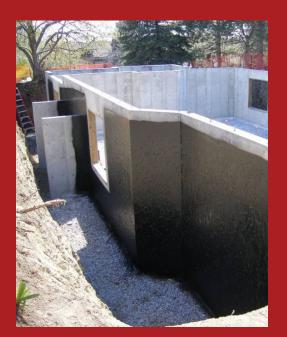

### **POTENTIAL PROJECT**

Use Rubber-Lok to waterproof below grade installations, stop leaks, and more!

# Liquid Synthetic Rubber

Rubber-Lok is an ultra-tough, super-waterproofing, alkali resistant, water-based copolymer elastomeric coating uniquely formulated to waterproof and protect a variety of substrates. Rubber-Lok creates a tough, long-lasting protective membrane that remains flexible over time, even under adverse conditions. Its elongation and tensile strength provide unsurpassed resistance to maintenance traffic, weather conditions, and wear. It can be used for roof repair and restoration, below grade and foundation waterproofing, restoration and repair of rusty gutters, and sealing the inside of planter boxes.