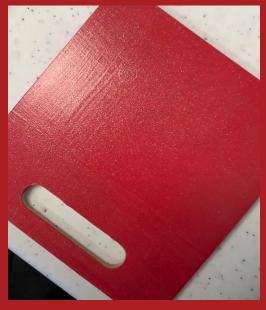

## **FEATURED PROJECT**

Metalithane 1K in Semi-Solid finish was applied here to a painted wooden sample board to demonstrate the finish.