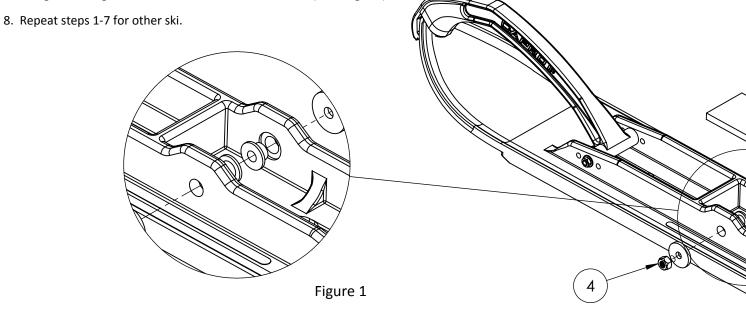

- 4. Place the two spools (top hat shaped) into the inner saddle of the

| ski and push | outward un | til flush ir | the sac | ddles, th | ney will f | it very t | ightly. ( | see I | Figure | 1) |
|--------------|------------|--------------|---------|-----------|------------|-----------|-----------|-------|--------|----|
|              |            |              |         |           |            |           |           |       |        |    |