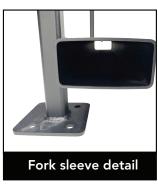

## Measurements

- Outside dimension of frame
  Front to back Side to Side 42 7/8"

  42 7/8"
- Distance from bottom of opening to ground front discharge
   2 7/8"
- Tube size of fork pockets 2 3/4" x 5 3/4"
- Outside distance of fork pockets 39 1/4"