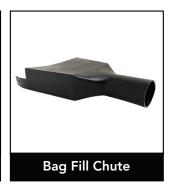

Overall height of bin in frame with lid, with Extension

90 1/2" with lid 88 1/4" with out lid

- Overall height of bin in frame with lid 71" with lid 38 3/4" with out lid
- Handle/Door materials
   Stainless
- Dimensions of bag fill chute 23 1/2"