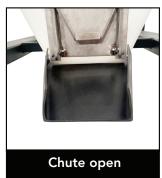

n white poly bin with black powder coated frame or custom colors with quantity of 15 or more.

#### **Translucent**

Translucent to see fill levels

### Safe For Storage

Safe for outside storage down to

-20 degrees fahrenheit



#### **FDA Approved**

FDA approved materials/FSMA compliant

### Sturdy

US Steel frames with Food-Grade powder coat

#### **Ease Of Use**

Easy to use Stainless Steel and Poly discharge chute

## Weight

2600# maximum weight capacity (actual amount varies depending on density of material used)

#### Food-Grade

Food-Grade poly bin that is BPA-Free

- Expandable capabilities
- Custom Logo Options
- Caster Kits available
- Automated Doors available

**GCS Bins** Storage and Dispensing Solutions

# 320 GALLON GCS BIN

## SELF-DISCHARGING HOPPER BIN



















## Measurements

- Outside dimension of frame
  Front to back Side to Side 42 7/8"

  42 7/8"
- Distance from bottom of opening to ground front discharge
   2 7/8"
- Tube size of fork pockets 2 3/4" x 5 3/4"
- Outside distance of fork pockets 39 1/4"

Overall height of bin in frame with lid, with Extension

90 1/2" with lid 88 1/4" with out lid

- Overall height of bin in frame with lid 71" with lid 38 3/4" with out lid
- Handle/Door materials
   Stainless
- Dimensions of bag fill chute 23 1/2"

- Width of opening on bin
- Space between fork pockets
   27 1/2"
- Safe Working Load 2600lbs

| Capacities                 | Cubic Feet | Liquid Gallons | <b>Empty Weight</b> |
|----------------------------|------------|----------------|---------------------|
| Side Discharge             | 43