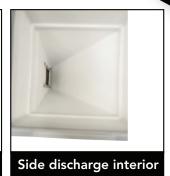

ilable in white poly bin with black powder coated frame or custom colors with quantity of 15 or more.

#### **Translucent**

Translucent to see fill levels

### Safe For Storage

Safe for outside storage down to

-20 degrees fahrenheit



#### **FDA Approved**

FDA approved materials/FSMA compliant

### Sturdy

US Steel frames with Food-Grade powder coat

#### **Ease Of Use**

Easy to use Stainless Steel and Poly discharge chute

## Weight

2600# maximum weight capacity (actual amount varies depending on density of material used)

#### Food-Grade

Food-Grade poly bin that is BPA-Free

- Expandable capabilities
- Custom Logo Options
- Caster Kits available
- Automated Doors available

**GCS Bins** Storage and Dispensing Solutions

# 320 GALLON GCS BIN

## SELF-DISCHARGING HOPPER BIN



















## Measurements

- Outside dimension of frame
  Front to back Side to Side 42 7/8"

  42 7/8"
- Distance from bottom of opening to ground front discharge
   2 7/8"
- Tube size of fork pockets 2 3/4" x 5 3/4"
- Outside distance of fork pockets 39 1/4"

Overall height of bin in frame with lid, with Extension

90 1/2" with lid 88 1/4" with out lid

- Overall height of bin in frame with lid 71" with lid 38 3/4" with out lid
- Handle/Door materials
   Stainless
- Dimensions of bag fill chute 23 1/2"

- Width of opening on bin
- Space between fork pockets
   27 1/2"
- Safe Working Load 2600lbs

| Capacities                 | Cubic Feet | Liquid Gallons | <b>Empty Weight</b> |
|----------------------------|------------|----------------|---------------------|
| Side Discharge