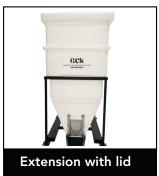

Overall height of bin in frame with lid, with Extension

90 1/2" with lid 88 1/4" with out lid

- Overall height of bin in frame with lid 71" with lid 38 3/4" with out lid
- Handle/Door materials
   Stainless
- Dimensions of bag fill chute 23 1/2"

- Width of opening on bin
- Space between fork pockets
   27 1/2"
- Safe Working Load 2600lbs

| Capacities                 | Cubic Feet | Liquid Gallons | <b>Empty Weight</b> |
|----------------------------|------------|----------------|---------------------|
| Side Discharge             | 43         | 320            | 435                 |
| Side Discharge w/Extension | 66         | 492            | 495                 |
| Extension                  | 23         | 172            |                     |