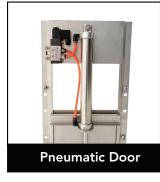

le in white poly bin with black powder coated frame or custom colors with quantity of 15 or more.

#### **Translucent**

Translucent to see fill levels

### Safe For Storage

Safe for outside storage down to

-20 degrees fahrenheit



#### **FDA Approved**

FDA approved materials/FSMA compliant

### Sturdy

US Steel frames with Food-Grade powder coat

#### **Ease Of Use**

Easy to use Stainless Steel and Poly discharge chute

## Weight

2600# maximum weight capacity (actual amount varies depending on density of material used)

#### Food-Grade

Food-Grade poly bin that is BPA-Free

- Expandable capabilities
- Custom Logo Options
- Caster Kits available
- Automated Doors available

**GCS Bins** Storage and Dispensing Solutions

# 320 GALLON GCS BIN

## SELF-DISCHARGING HOPPER BIN



















## Measurements

- Outside dimension of frame
  Front to back Side to Side 42 7/8"

  42 7/8"
- Distance from bottom of opening to ground front discharge
   2 7/8"
- Tube size of fork pockets 2 3/4" x 5 3/4"
- Outside distance of fork pockets 39 1/4"

Overall height of bin in frame with lid, with Extension

90 1/2" with lid 88 1/4" with out lid

- Overall height of bin in frame with lid 71" with lid 38 3/4" with out lid
- Handle/Door materials
   Stainless
- Dimensions of bag fill chute 23 1/2"

- Width of opening on bin
- Space between fork pockets
   27 1/2"
- Safe Working Load 2600lbs

| Capacities                 | Cubic Feet | Liquid Gallons | <b>Empty Weight</b> |
|----------------------------|------------|----------------|---------------------|
| Side Discharge             |