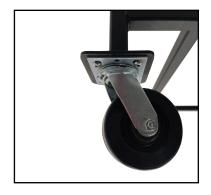

## **CASTER KIT**

Caster Kits are available for all bins. All of the feet of our frames are designed with a compatible hole pattern to fit the kits. Caster Kits come with 2 universal swivel, locking wheels and 2 fixed wheels, along with hardware for installation.

## Universal swivel caster:

- 6"x2" Black hard phenolic wheel with roller bearing set in a swivel fork.
- $\bullet$  Comes with the cam-action brake (small pedal) and 4"x4.5" top plate.