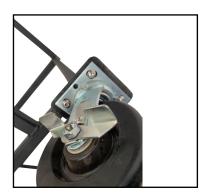

## Universal swivel caster:

- 6"x2" Black hard phenolic wheel with roller bearing set in a swivel fork.
- $\bullet$  Comes with the cam-action brake (small pedal) and 4"x4.5" top plate.