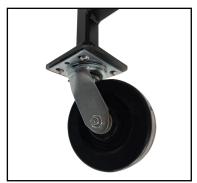

## **CASTER KIT**

Caster Kits are available for all bins. All of the feet of our frames are designed with a compatible hole pattern to fit the kits. Caster Kits come with 2 universal swivel, locking wheels and 2 fixed wheels, along with hardware for installation.

## Fixed caster:

• 6"x2" Black hard phenolic wheel fixed direction.

The overall height of the casters is  $7.5^{\prime\prime}$  with a load rating of 3000 lbs per wheel.