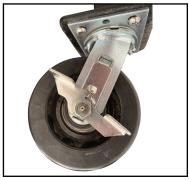

## **CASTER KIT**

Caster Kits are available for all bins. All of the feet of our frames are designed with a compatible hole pattern to fit the kits. Caster Kits come with 2 universal swivel, locking wheels and 2 fixed wheels, along with hardware for installation.

## Universal swivel caster:

- 6"x2" Black hard phenolic wheel with roller bearing set in a swivel fork.
- $\bullet$  Comes with the cam-action brake (small pedal) and 4"x4.5" top plate.