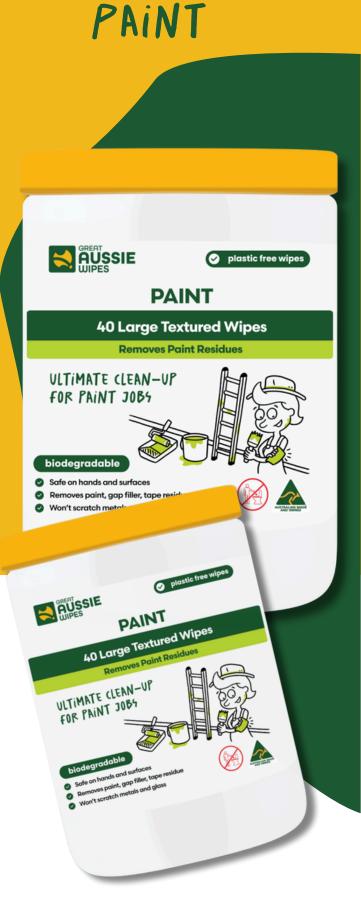

Great Aussie PAINT wipes are are tough textured wipes for cleaning up paint residues on hands, tools and surfaces after any paint jobs. Removes paint, coatings, stains, fillers, foam and tape residues.

Made from super tough plant-based fibres, these biodegradable wipes can be placed into green bins (without solid residues) or general waste. Will not scratch surfaces such as glass and metal during the clean-up process.

Safe on hands and surfaces
Removes paint, gap filler & tape residue
Won't scratch metal and glass

Biodegradable

Hand Safe

Tough